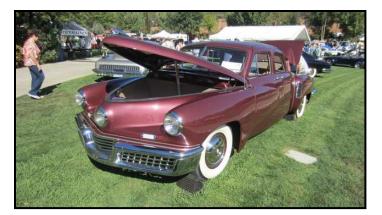

Saturday, show day, was outstanding. It was amazing to see so many fine cars on the road arriving together at such a way-out-in-the-middle-of-nowhere place. The highlight of the show for me was seeing not one, not two, but three 1948 Tucker Torpedos on display.

#### Ironstone Concours d'Elegance Photos

For more photos visit: http://tiny.cc/iron15