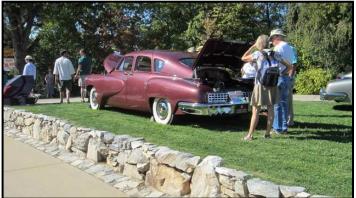

Saturday, show day, was outstanding. It was amazing to see so many fine cars on the road arriving together at such a way-out-in-the-middle-of-nowhere place. The highlight of the show for me was seeing not one, not two, but three 1948 Tucker Torpedos on display.

#### Ironstone Concours d'Elegance Photos

For more photos visit: http://tiny.cc/iron15