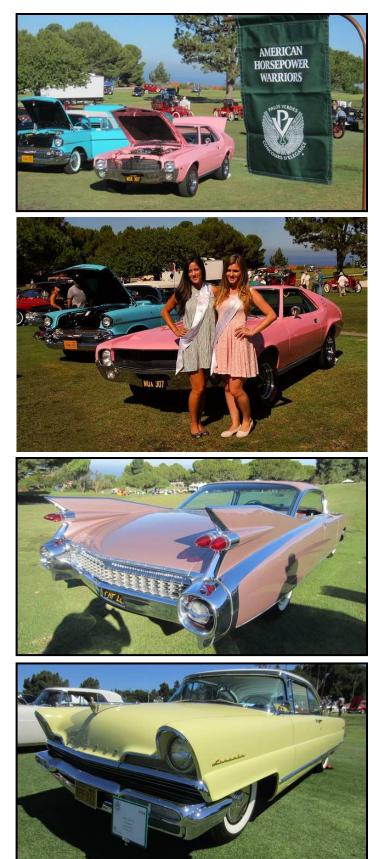

# Playmate AMX Show Report

Since the completion of the Playmate AMX earlier this year I have been working at scheduling the car to be displayed at many shows. Its first show was the AMCRC Regional AMC Show in Lake Tahoe, and then there were the Richard Teague and AMO National AMC Shows in Ohio in July.

Wanting to fill in a time gap between Ohio in July, and the Las Vegas AMC Reunion in November, I was able to submit an application and get invited to 2 different Concours d'Elegance shows, on back to back weekends.

The first show was the Palos Verdes Concours d'Elegance on September 20, and the second was the Ironstone Concours d'Elegance on September 26.

For the Palos Verdes show it was a short drive from home, but, I had a small problem early when I tried to gain access to the yard where my trailer is stored. The security keypad was not working and it looked like I might not make it to the show. The yard's owner showed up, let me in, and I made it to the show on time. Allen Tyler joined me there and together we enjoyed the many fine cars.

Also present that day were Mark Fletcher and Richard Truesdell. Richard is a magazine photographer so when he stopped what he was doing to get some water he handed his fancy camera off to Mark to hold until he got back. While he was gone two girls happened to wander by and we got them to pose with the pink AMX. We didn't have to twist their arms at all! Anyway, Mark snapped a picture of them with Richard's camera and didn't tell him. We laughed together thinking Richard would be scratching his head later wondering when he took the picture. Sure enough on Facebook Richard later posted the picture of the girls with the pink AMX stating he didn't remember taking the picture.

At the end of the day they selected me as one of the top three in class so I had to drive my car up to the podium in front of the crowd to receive my award. They called my name first so that meant  $3^{rd}$  Place.