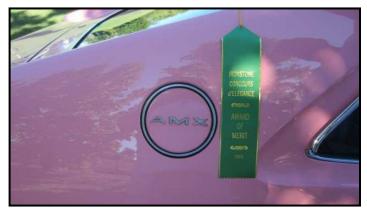

As for awards they had only the Best in Class car drive up to the podium for a trophy, which wasn't me. However I was surprised to find that when I wasn't looking one of the show officials had placed a "Merit of Award" ribbon on the Playmate AMX's console, meaning I think they liked the car. Not every car got one of these ribbons so I guess that's saying something.