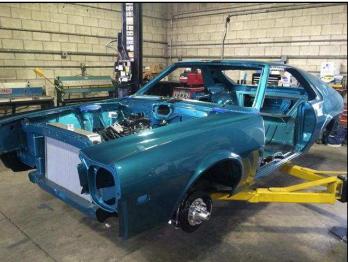

## VERONICA: 1969 AMX Father & Son Project Car

Robert and Cameron Welther have this cool restoration project going on at their home. I met the both of them a year ago when the project was in its early stages. Now it has progressed along nicely and looking great! I am really looking forward to seeing it when it is finished! Look for more information at THE AMC FORUM at this link: http://snipurl.com/69amxproject