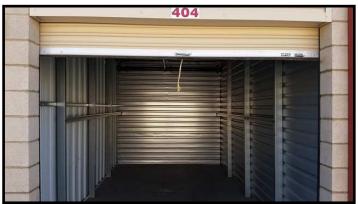

MARK MELVIN

For the past two years during the restoration project all of the Playmate AMX parts were kept in this storage locker as they went on and off the car. With the car so close to completion the storage unit was no longer needed so we cleared it out and closed out the account to save \$211 a month!