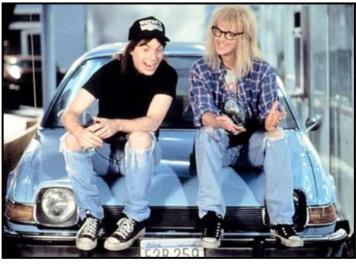

# Celebrities and Their Cars!

From the movie "Wayne's World," Mike Myers, left, and Dana Carvey sit on the hood of their 1976 AMC Pacer..