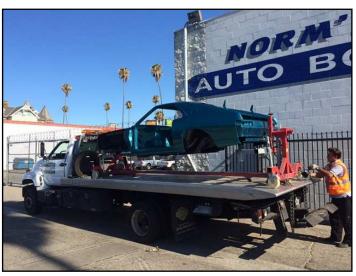

## Playmate **AMX** Update

The Playmate AMX restoration project is getting near its completion point. The only thing left is to paint the body and reassemble its various components like bumpers, trim pieces and badging.

Allen has been working continuously on this car for the past two years to get it to this point. I of course greatly appreciate his talent, time, and effort, and I think everyone else will as well when they see the car on the show field!

MARK MELVIN

For the past two years during the restoration project all of the Playmate AMX parts were kept in this storage locker as they went on and off the car. With the car so close to completion the storage unit was no longer needed so we cleared it out and closed out the account to save \$211 a month!