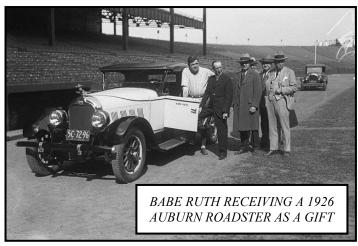

# Celebrities and Their Cars!

From the movie "Wayne's World," Mike Myers, left, and Dana Carvey sit on the hood of their 1976 AMC Pacer..