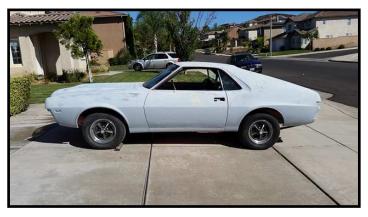

## VERONICA: 1969 AMX Father & Son Project Car

Robert and Cameron Welther have this cool restoration project going on at their home. I met the both of them a year ago when the project was in its early stages. Now it has progressed along nicely and looking great! I am really looking forward to seeing it when it is finished! Look for more information at THE AMC FORUM at this link: http://snipurl.com/69amxproject