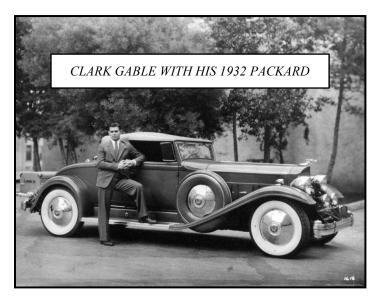

# Celebrities and Their Cars!

From the movie "Wayne's World," Mike Myers, left, and Dana Carvey sit on the hood of their 1976 AMC Pacer..