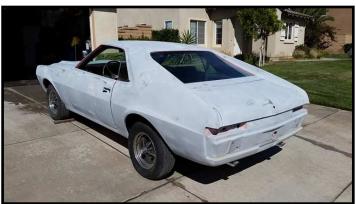

## VERONICA: 1969 AMX Father & Son Project Car

Robert and Cameron Welther have this cool restoration project going on at their home. I met the both of them a year ago when the project was in its early stages. Now it has progressed along nicely and looking great! I am really looking forward to seeing it when it is finished! Look for more information at THE AMC FORUM at this link: http://snipurl.com/69amxproject