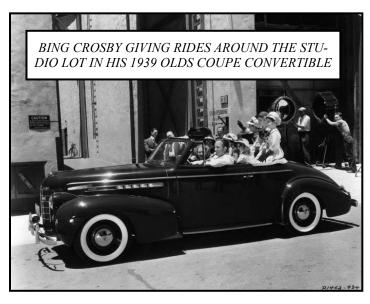

# Celebrities and Their Cars!

From the movie "Wayne's World," Mike Myers, left, and Dana Carvey sit on the hood of their 1976 AMC Pacer..