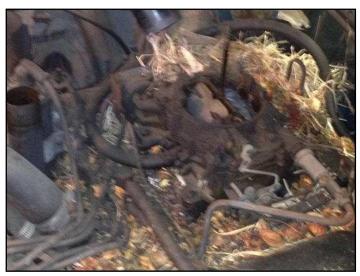

## Playmate **AMX** Update

The Playmate AMX restoration project is getting near its completion point. The only thing left is to paint the body and reassemble its various components like bumpers, trim pieces and badging.

The bottom of the car has been painted and the power train completely over-hauled, painted, and reinstalled. The interior has been completely refitted with new seat covers, new carpet, new side windows, and a new steering wheel. The AM/8track radio was shipped out and repaired to operate like new.

The electrical system has been checked and bugs worked out. All lights, such as head lights, brake lights, dash lights, courtesy lights, the shifter console light, work as well as the gauges themselves in the dash cluster.

The engine started up first time and ran like a champ, but during sessions later to tune the engine it didn't run so well. The timing kept moving around, caused by its worn out distributor, which has been replaced. Then the engine didn't want to idle too well, and stumbled when the throttle was goosed. First thought it was a problem with the newly refurbished carburetor. It turns out there was a loose screw on the bottom of the fuel pump resulting in low fuel pressure. Allen found that problem and fixed it. Now the engine runs good.