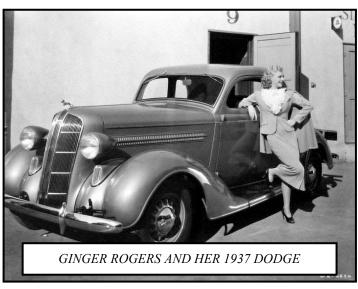

# Celebrities and Their Cars!

From the movie "Wayne's World," Mike Myers, left, and Dana Carvey sit on the hood of their 1976 AMC Pacer..