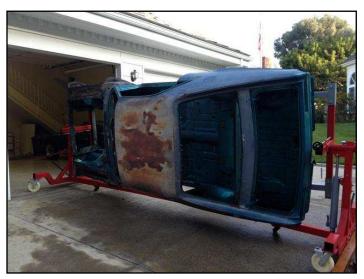

## VERONICA: 1969 AMX Father & Son Project Car

Robert and Cameron Welther have this cool restoration project going on at their home. I met the both of them a year ago when the project was in its early stages. Now it has progressed along nicely and looking great! I am really looking forward to seeing it when it is finished! Look for more information at THE AMC FORUM at this link: http://snipurl.com/69amxproject