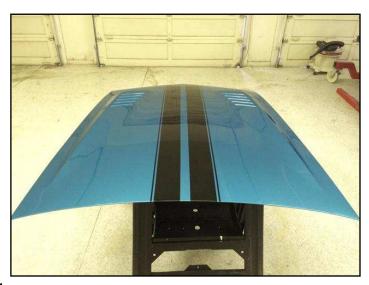

## Playmate **AMX** Update

The Playmate AMX restoration project is getting near its completion point. The only thing left is to paint the body and reassemble its various components like bumpers, trim pieces and badging.

The bottom of the car has been painted and the power train completely over-hauled, painted, and reinstalled. The interior has been completely refitted with new seat covers, new carpet, new side windows, and a new steering wheel. The AM/8track radio was shipped out and repaired to operate like new.