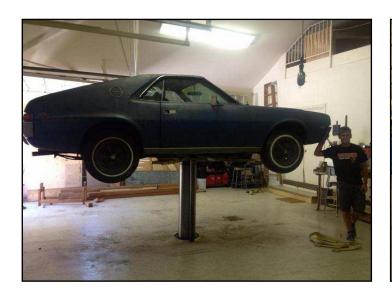

## Playmate **AMX** Update

The Playmate AMX restoration project is getting near its completion point. The only thing left is to paint the body and reassemble its various components like bumpers, trim pieces and badging.

The bottom of the car has been painted and the power train completely over-hauled, painted, and reinstalled. The interior has been completely refitted with new seat covers, new carpet, new side windows, and a new steering wheel. The AM/8track radio was shipped out and repaired to operate like new.

The electrical system has been checked and bugs worked out. All lights, such as head lights, brake lights, dash lights, courtesy lights, the shifter console light, work as well as the gauges themselves in the dash cluster.

The engine started up first time and ran like a champ, but during sessions later to tune the engine it didn't run so well. The timing kept moving around, caused by its worn out distributor, which has been replaced. Then the engine didn't want to idle too well, and stumbled when the throttle was goosed. First thought it was a problem with the newly refurbished carburetor. It turns out there was a loose screw on the bottom of the fuel pump resulting in low fuel pressure. Allen found that problem and fixed it. Now the engine runs good.

Allen has been working continuously on this car for the past two years to get it to this point. I of course greatly appreciate his talent, time, and effort, and I think everyone else will as well when they see the car on the show field!