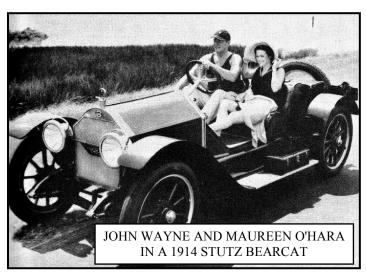

# Celebrities and Their Cars!

From the movie "Wayne's World," Mike Myers, left, and Dana Carvey sit on the hood of their 1976 AMC Pacer..