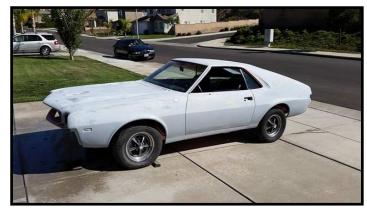

## VERONICA: 1969 AMX Father & Son Project Car

Robert and Cameron Welther have this cool restoration project going on at their home. I met the both of them a year ago when the project was in its early stages. Now it has progressed along nicely and looking great! I am really looking forward to seeing it when it is finished! Look for more information at THE AMC FORUM at this link: http://snipurl.com/69amxproject