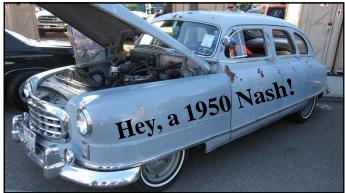

## Desert Car Show

Randy and I attended the annual Borrego Springs Car Show, Borrego Springs, CA, about 1.5 hours east of San Diego, in the middle of the desert! We escaped the fog and humidity of San Diego today and enjoyed 90+degrees of temperature and about 10% humidity.

Even though Randy always gets a trophy at this show and I don't, I love driving from SD, through the mountains, and

into the desert. It's such a different environment from the coastal area of town and has a special beauty, imo.

Steve Fox

For more pictures of the car show go to this link on the Internet...

http://snipurl.com/borrego