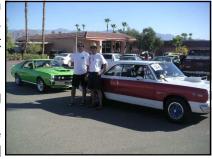

## Desert Car Show

Randy and I attended the annual Borrego Springs Car Show, Borrego Springs, CA, about 1.5 hours east of San Diego, in the middle of the desert! We escaped the fog and humidity of San Diego today and enjoyed 90+degrees of temperature and about 10% humidity.

Even though Randy always gets a trophy at this show and I don't, I love driving from SD, through the mountains, and

into the desert. It's such a different environment from the coastal area of town and has a special beauty, imo.

Steve Fox

For more pictures of the car show go to this link on the Internet...

http://snipurl.com/borrego