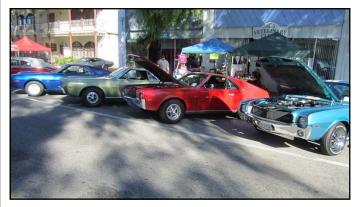

## Desert Car Show

Randy and I attended the annual Borrego Springs Car Show, Borrego Springs, CA, about 1.5 hours east of San Diego, in the middle of the desert! We escaped the fog and humidity of San Diego today and enjoyed 90+degrees of temperature and about 10% humidity.

Even though Randy always gets a trophy at this show and I don't, I love driving from SD, through the mountains, and

into the desert. It's such a different environment from the coastal area of town and has a special beauty, imo.

Steve Fox

For more pictures of the car show go to this link on the Internet...

http://snipurl.com/borrego