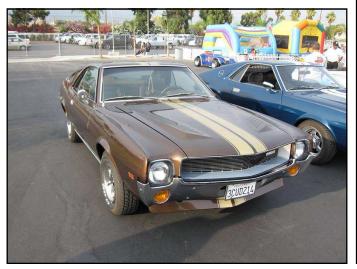

## Desert Car Show

Randy and I attended the annual Borrego Springs Car Show, Borrego Springs, CA, about 1.5 hours east of San Diego, in the middle of the desert! We escaped the fog and humidity of San Diego today and enjoyed 90+degrees of temperature and about 10% humidity.

Even though Randy always gets a trophy at this show and I don't, I love driving from SD, through the mountains, and

into the desert. It's such a different environment from the coastal area of town and has a special beauty, imo.

Steve Fox

For more pictures of the car show go to this link on the Internet...

http://snipurl.com/borrego