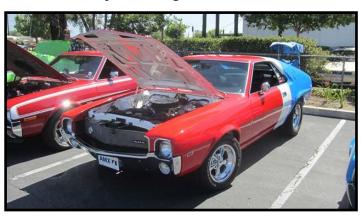

There was a nice line of AMXs on one side of the show field, with numerous other beautiful cars dotted all over the area. The winners in each class were; AMC Class, Randy Kirby with his 1970 Rebel Machine; AMX Modified Class, John Siciliano with his 1969 AMX; AMX Stock Class, Jim Weil with his 1970 AMX; Javelin Class, Mike Lakin with his 1969 Javelin; Nash/Hudson Class, Lance Baroldi with his 1946 Hudson pickup; Rambler Class, Nacho Chavez with his 1968 Rebel Convertible; and High Performance Class, John Haves with his 1968 AMX; and finally the Best of Show trophy was taken home by Allen Tyler with his red, white, and blue 1968 AMX.