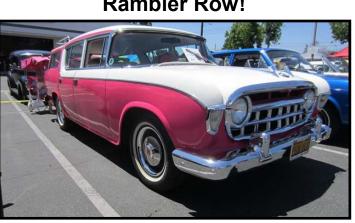

Rambler Row!

**Pretty In Pink!** 

More Ramblers!

1952 Hudson Hornet

Guys checking out Jerry Le Mon's 68 AMX!

John Caley checking out his own 68 AMX.

Jay Baker's 69 Big Bad Orange AMX

Allen Tyler's 68 AMX/Best Of Show