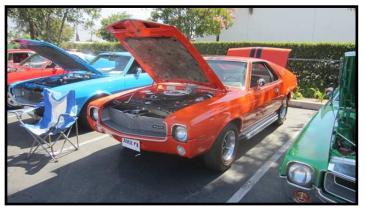

There was a nice line of AMXs on one side of the show field, with numerous other beautiful cars dotted all over the area. The winners in each class were; AMC Class, Randy Kirby with his 1970 Rebel Machine; AMX Modified Class, John Siciliano with his 1969 AMX; AMX Stock Class, Jim Weil with his 1970 AMX; Javelin Class, Mike Lakin with his 1969 Javelin; Nash/Hudson Class, Lance Baroldi with his 1946 Hudson pickup; Rambler Class, Nacho Chavez with his 1968 Rebel Convertible; and High Performance Class, John Haves with his 1968 AMX; and finally the Best of Show trophy was taken home by Allen Tyler with his red, white, and blue 1968 AMX.