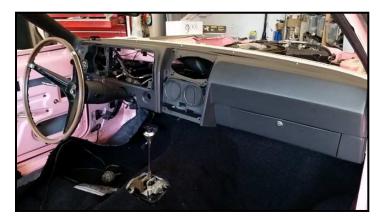

## Playmate AMX Update

Progress has been steady on the restoration of the Playmate AMX. Work has been concentrated on the interior for now. The carpet, headliner, sail panels,

kick panels, and seat belts are in, as well as the dash. Also last weekend the front and rear windows were reinstalled. The current items we are working on are the seats and the seat covers, which just arrived from Legendary Auto Interiors yesterday, so it will be a few weeks before they will be in the car.