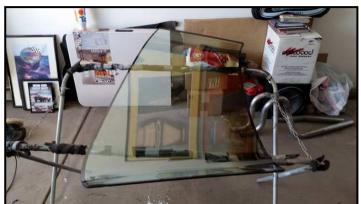

## Playmate AMX Update

Progress has been steady on the restoration of the Playmate AMX. Work has been concentrated on the interior for now. The carpet, headliner, sail panels,

kick panels, and seat belts are in, as well as the dash. Also last weekend the front and rear windows were reinstalled. The current items we are working on are the seats and the seat covers, which just arrived from Legendary Auto Interiors yesterday, so it will be a few weeks before they will be in the car.