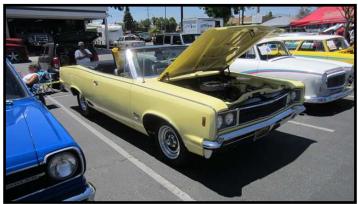

There was a nice line of AMXs on one side of the show field, with numerous other beautiful cars dotted all over the area. The winners in each class were; AMC Class, Randy Kirby with his 1970 Rebel Machine; AMX Modified Class, John Siciliano with his 1969 AMX; AMX Stock Class, Jim Weil with his 1970 AMX; Javelin Class, Mike Lakin with his 1969 Javelin; Nash/Hudson Class, Lance Baroldi with his 1946 Hudson pickup; Rambler Class, Nacho Chavez with his 1968 Rebel Convertible; and High Performance Class, John Haves with his 1968 AMX; and finally the Best of Show trophy was taken home by Allen Tyler with his red, white, and blue 1968 AMX.

Rambler Row!

**Pretty In Pink!** 

More Ramblers!

1952 Hudson Hornet

Guys checking out Jerry Le Mon's 68 AMX!

John Caley checking out his own 68 AMX.

Jay Baker's 69 Big Bad Orange AMX

Allen Tyler's 68 AMX/Best Of Show