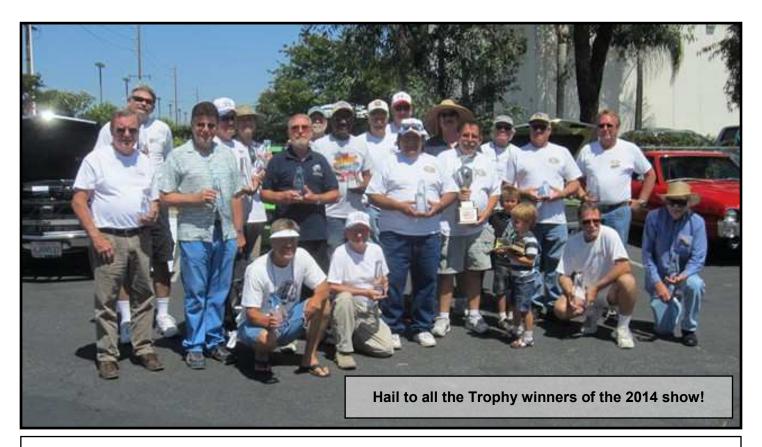

### 2014 AMC Car Show

The 2014 edition of the West Coast All AMC Car Show hosted by SoCalAMX turned out pretty good all things considered. The show location had to be moved at a late date, which did not seem to affect the final attendance. Tom Macomber, owner of Pegasus hobbies, and an AMX owner, saved the day or car show, by obtaining permission to use the large parking lot next door to his hobby store, for our car show.

There was a nice line of AMXs on one side of the show field, with numerous other beautiful cars dotted all over the area. The winners in each class were; AMC Class, Randy Kirby with his 1970 Rebel Machine; AMX Modified Class, John Siciliano with his 1969 AMX; AMX Stock Class, Jim Weil with his 1970 AMX; Javelin Class, Mike Lakin with his 1969 Javelin; Nash/Hudson Class, Lance Baroldi with his 1946 Hudson pickup; Rambler Class, Nacho Chavez with his 1968 Rebel Convertible; and High Performance Class, John Haves with his 1968 AMX; and finally the Best of Show trophy was taken home by Allen Tyler with his red, white, and blue 1968 AMX.