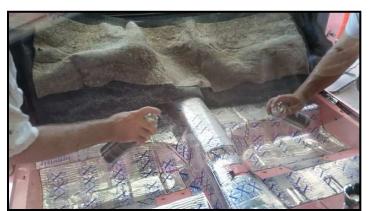

## Playmate AMX Update

Progress has been steady on the restoration of the Playmate AMX. Work has been concentrated on the interior for now. The carpet, headliner, sail panels,

kick panels, and seat belts are in, as well as the dash. Also last weekend the front and rear windows were reinstalled. The current items we are working on are the seats and the seat covers, which just arrived from Legendary Auto Interiors yesterday, so it will be a few weeks before they will be in the car.