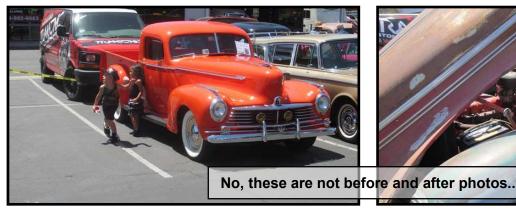

There was a nice line of AMXs on one side of the show field, with numerous other beautiful cars dotted all over the area. The winners in each class were; AMC Class, Randy Kirby with his 1970 Rebel Machine; AMX Modified Class, John Siciliano with his 1969 AMX; AMX Stock Class, Jim Weil with his 1970 AMX; Javelin Class, Mike Lakin with his 1969 Javelin; Nash/Hudson Class, Lance Baroldi with his 1946 Hudson pickup; Rambler Class, Nacho Chavez with his 1968 Rebel Convertible; and High Performance Class, John Haves with his 1968 AMX; and finally the Best of Show trophy was taken home by Allen Tyler with his red, white, and blue 1968 AMX.

Lots of AMXs

Nacho Chavez's 68 Rebel Convertible

Lance Baroldi's 46 Hudson pickup.

Perry Spring's 41 Hudson pickup.