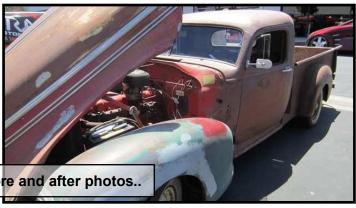

There was a nice line of AMXs on one side of the show field, with numerous other beautiful cars dotted all over the area. The winners in each class were; AMC Class, Randy Kirby with his 1970 Rebel Machine; AMX Modified Class, John Siciliano with his 1969 AMX; AMX Stock Class, Jim Weil with his 1970 AMX; Javelin Class, Mike Lakin with his 1969 Javelin; Nash/Hudson Class, Lance Baroldi with his 1946 Hudson pickup; Rambler Class, Nacho Chavez with his 1968 Rebel Convertible; and High Performance Class, John Haves with his 1968 AMX; and finally the Best of Show trophy was taken home by Allen Tyler with his red, white, and blue 1968 AMX.

Lots of AMXs

Nacho Chavez's 68 Rebel Convertible

Lance Baroldi's 46 Hudson pickup.

Perry Spring's 41 Hudson pickup.