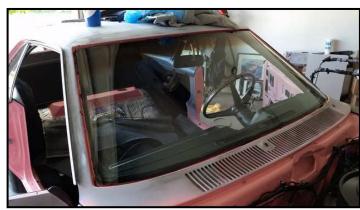

## Playmate AMX Update

Progress has been steady on the restoration of the Playmate AMX. Work has been concentrated on the interior for now. The carpet, headliner, sail panels,

kick panels, and seat belts are in, as well as the dash. Also last weekend the front and rear windows were reinstalled. The current items we are working on are the seats and the seat covers, which just arrived from Legendary Auto Interiors yesterday, so it will be a few weeks before they will be in the car.