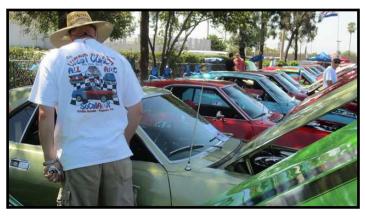

### 2014 AMC Car Show

The 2014 edition of the West Coast All AMC Car Show hosted by SoCalAMX turned out pretty good all things considered. The show location had to be moved at a late date, which did not seem to affect the final attendance. Tom Macomber, owner of Pegasus hobbies, and an AMX owner, saved the day or car show, by obtaining permission to use the large parking lot next door to his hobby store, for our car show.

There was a nice line of AMXs on one side of the show field, with numerous other beautiful cars dotted all over the area. The winners in each class were; AMC Class, Randy Kirby with his 1970 Rebel Machine; AMX Modified Class, John Siciliano with his 1969 AMX; AMX Stock Class, Jim Weil with his 1970 AMX; Javelin Class, Mike Lakin with his 1969 Javelin; Nash/Hudson Class, Lance Baroldi with his 1946 Hudson pickup; Rambler Class, Nacho Chavez with his 1968 Rebel Convertible; and High Performance Class, John Haves with his 1968 AMX; and finally the Best of Show trophy was taken home by Allen Tyler with his red, white, and blue 1968 AMX.