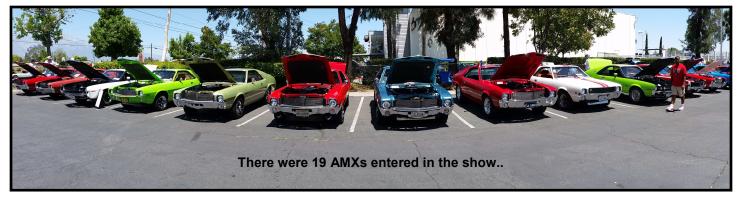

There was a nice line of AMXs on one side of the show field, with numerous other beautiful cars dotted all over the area. The winners in each class were; AMC Class, Randy Kirby with his 1970 Rebel Machine; AMX Modified Class, John Siciliano with his 1969 AMX; AMX Stock Class, Jim Weil with his 1970 AMX; Javelin Class, Mike Lakin with his 1969 Javelin; Nash/Hudson Class, Lance Baroldi with his 1946 Hudson pickup; Rambler Class, Nacho Chavez with his 1968 Rebel Convertible; and High Performance Class, John Haves with his 1968 AMX; and finally the Best of Show trophy was taken home by Allen Tyler with his red, white, and blue 1968 AMX.

Lots of AMXs

Nacho Chavez's 68 Rebel Convertible

Lance Baroldi's 46 Hudson pickup.

Perry Spring's 41 Hudson pickup.