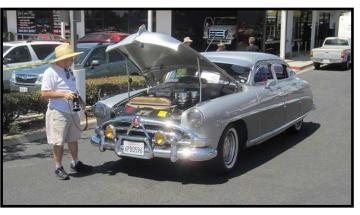

Rambler Row!

**Pretty In Pink!** 

More Ramblers!

1952 Hudson Hornet

Guys checking out Jerry Le Mon's 68 AMX!

John Caley checking out his own 68 AMX.

Jay Baker's 69 Big Bad Orange AMX

Allen Tyler's 68 AMX/Best Of Show