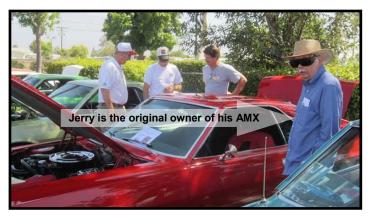

Rambler Row!

**Pretty In Pink!** 

More Ramblers!

1952 Hudson Hornet

Guys checking out Jerry Le Mon's 68 AMX!

John Caley checking out his own 68 AMX.

Jay Baker's 69 Big Bad Orange AMX

Allen Tyler's 68 AMX/Best Of Show