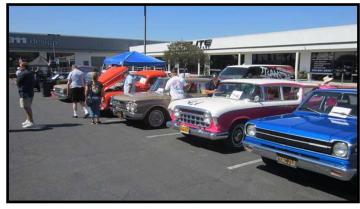

There was a nice line of AMXs on one side of the show field, with numerous other beautiful cars dotted all over the area. The winners in each class were; AMC Class, Randy Kirby with his 1970 Rebel Machine; AMX Modified Class, John Siciliano with his 1969 AMX; AMX Stock Class, Jim Weil with his 1970 AMX; Javelin Class, Mike Lakin with his 1969 Javelin; Nash/Hudson Class, Lance Baroldi with his 1946 Hudson pickup; Rambler Class, Nacho Chavez with his 1968 Rebel Convertible; and High Performance Class, John Haves with his 1968 AMX; and finally the Best of Show trophy was taken home by Allen Tyler with his red, white, and blue 1968 AMX.

Lots of AMXs

Nacho Chavez's 68 Rebel Convertible

Lance Baroldi's 46 Hudson pickup.

Perry Spring's 41 Hudson pickup.