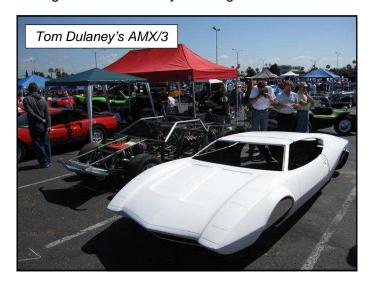

# KIT KAR SHOW

I had not been to Knotts Berry Farm in some years so I thought there was no better reason to go there last Saturday on April 25 than to see Tom Dulaney at the Annual Kit Car Show promoting his AMX/3 project. He already had his space set up with his rolling chassis and body on the ground next to it.

There was great interest in the car, with many questions being asked and answered. Vendors were stopping by to see how their products might help out getting the car finished sooner. One guy stopped by to see how his LED tail light housing would look on the car.

The company who makes the transmission that is in the car, Mendiola, happened to have its booth right behind Tom. Mendiola also made the custom bell housing that mates the transmission to an AMC 401 in the AMX/3 chassis.

Tom's AMX/3 will be at this year's West Coast All AMC Car Show on May 30 at the NHRA museum. To see the latest progress go to Tom's web site at: http://www.amx390.com/