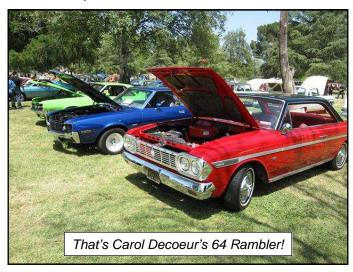

### 

It was a great day for Spring Fling 09, with the weather being sunny and warm, but not hot. A total of 10 AMC's made it to Woodley Park for the 23<sup>rd</sup> annual Chrysler event.

(Continued on page 5)

(Continued from page 4)

Several AMC'ers came up from the San Diego area, including Steve Fox (68 AMX), Randy Kirby (70 AMX), Carol Deocour (64 Rambler) and John Caley (68 AMX) who joined up with them as they passed through Mission Viejo.