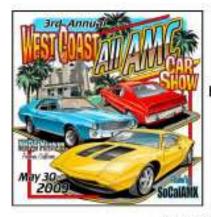

## JHOW TIME!

Ready or not, here it comes! The 2009 West Coast All AMC Car Show hosted by our own club, SoCalAMX, is only four weeks away. It will be here before you know it. Already the preregistered list is at a pace ahead of last year. Check out the list on socalamxcarshow.info and click on "Attendees."

## "WEST COAST ALL AMC CAR SHOW"

Date: May 29, 30, & 31 Time: 10 a.m. to 3:30 p.pm. Location: Wally Parks Motorsports (NHRA) Museum, Pomona, CA

All AMC Cars are welcome, including, AMX's, Javelins, Gremlins, Nash/Hudsons, Metropolitans, Ramblers, Americans, Ambassadors, Marlins, Rebels, Hornets, Matadors, and Pacers!

For More Information Visit The Car Show's Web Site: www.socalamxcarshow.info

Entry Fee Includes T-shirt with Graphic Shown

Entry Cost: \$30 if you Pre-Register By May 9 or \$35 On Day Of Show

Pre-registrations must be postmarked by May 9, 2009 Confirmations mailed May 15, 2009