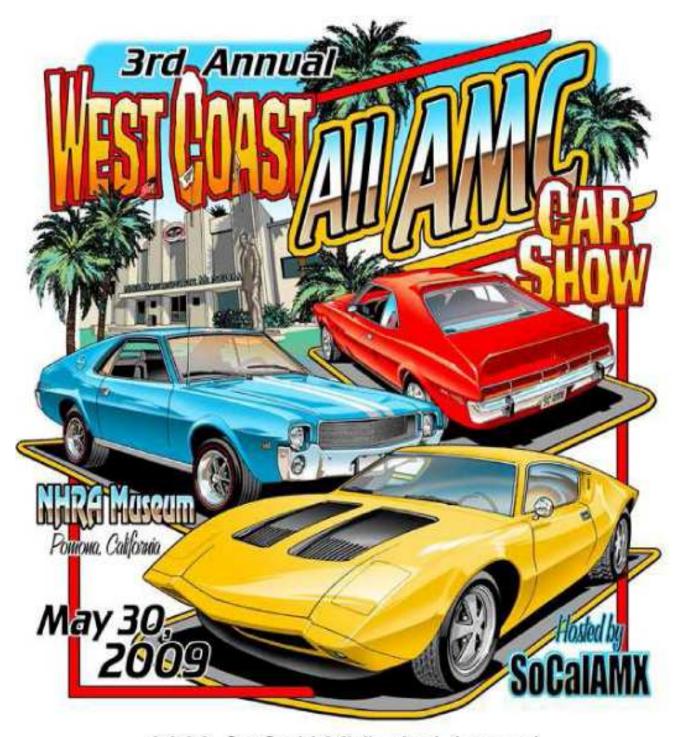

## SOCALAMX CALENDAR

Menifee Motor Madness May 16th, 2009 Mt. San Jacinto Jr. College, Menifee

3<sup>rd</sup> Annual SoCalAMX All AMC Car Show May 30, 2009 NHRA Museum, Pomona, CA www.socalamxcarshow.info/

## JHOW TIME!

Ready or not, here it comes! The 2009 West Coast All AMC Car Show hosted by our own club, SoCalAMX, is only four weeks away. It will be here before you know it. Already the preregistered list is at a pace ahead of last year. Check out the list on socalamxcarshow.info and click on "Attendees."

## "WEST COAST ALL AMC CAR SHOW"

Date: May 29, 30, & 31 Time: 10 a.m. to 3:30 p.pm. Location: Wally Parks Motorsports (NHRA) Museum, Pomona, CA

All AMC Cars are welcome, including, AMX's, Javelins, Gremlins, Nash/Hudsons, Metropolitans, Ramblers, Americans, Ambassadors, Marlins, Rebels, Hornets, Matadors, and Pacers!

Complete Information at: socalamxcarshow.info