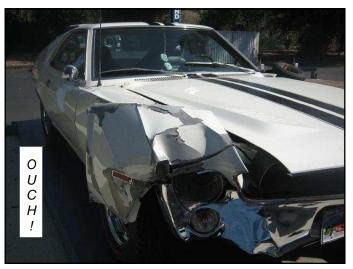

# OH \$HIT

On October 24, 2008 Randy Kirby and I met up in Ramona, on our way to a Borrego Springs car show. We were cutting corners on the highway and speeding things up a bit—my first mistake. As we rounded a turn on Highway 78, I went a little bit too fast on the downhill turn and the mighty '68 AMX decided to have a love affair with a mountain.

I used to think I could move mountains. Obviously, this was a "super mountain," as it didn't move. The car, however, did move—crumbled, to be exact, at the front end. I

(Continued on page 4)

(Continued from page 3)

wasn't hurt, but simply numb and in disbelief. Fortunately, Randy was at the scene and provided unsurpassed moral support.

I was able to drive home and proceeded to a body shop that I'd seen before, very close to my house, that specializes in classic vehicle restoration. One of these days we'll all meet to tour their "museum," a beautiful collection of approximately 30 restored cars, all running.

Anyhow, on my way home, the hood sprung up, bent backwards and damaged the previously undamaged driver's side fender. What else could go wrong? Four and a half months later I took possession of the car and I have to say it looks even more beautiful than before.

I'll be installing a rear anti-sway and larger front anti-sway bars soon to help out with the handling. Plus, I'm driving slower than ever, so if you ever see a white AMX driving in the slow lane at 55 mph, wave "Hi," cuz you know it's me. "Enjoy" the pictures. Next month—what I learned from the paint guy at the restoration shop.