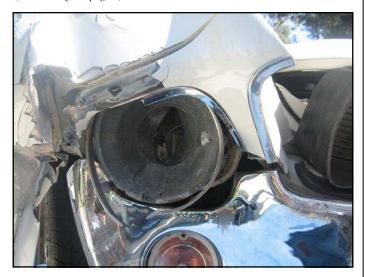

# OH \$HIT

On October 24, 2008 Randy Kirby and I met up in Ramona, on our way to a Borrego Springs car show. We were cutting corners on the highway and speeding things up a bit—my first mistake. As we rounded a turn on Highway 78, I went a little bit too fast on the downhill turn and the mighty '68 AMX decided to have a love affair with a mountain.

I used to think I could move mountains. Obviously, this was a "super mountain," as it didn't move. The car, however, did move—crumbled, to be exact, at the front end. I

(Continued on page 4)

(Continued from page 3)

wasn't hurt, but simply numb and in disbelief. Fortunately, Randy was at the scene and provided unsurpassed moral support.

I was able to drive home and proceeded to a body shop that I'd seen before, very close to my house, that specializes in classic vehicle restoration. One of these days we'll all meet to tour their "museum," a beautiful collection of approximately 30 restored cars, all running.

Anyhow, on my way home, the hood sprung up, bent backwards and damaged the previously undamaged driver's side fender. What else could go wrong? Four and a half months later I took possession of the car and I have to say it looks even more beautiful than before.

I'll be installing a rear anti-sway and larger front anti-sway bars soon to help out with the handling. Plus, I'm driving slower than ever, so if you ever see a white AMX driving in the slow lane at 55 mph, wave "Hi," cuz you know it's me. "Enjoy" the pictures. Next month—what I learned from the paint guy at the restoration shop.