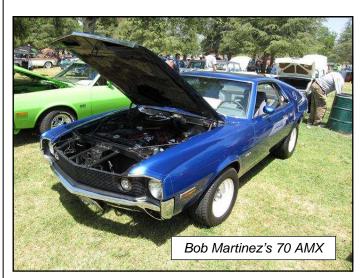

Bob Martinez (70 AMX) and Hobie Kaptan (69 AMX) and Mark Melvin (69 AMX) along with the

others met down the road from the show area to form up and arrive together.

Shelby Wright with his Pacer from up north was already there as well as a high performance packaged 69 AMX, whose owner's name escapes me a week later.