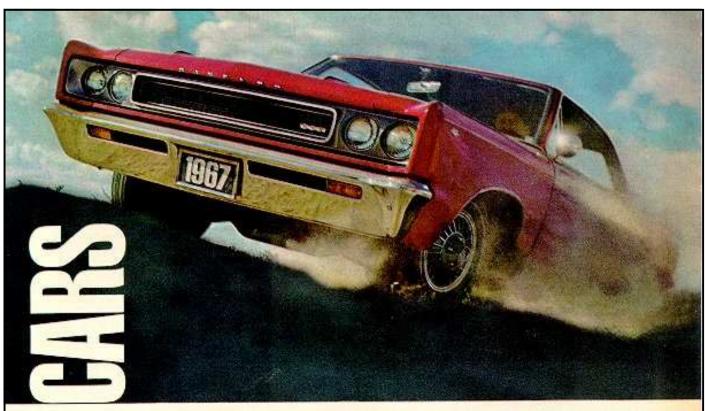

Mark Melvin, SoCalAMX Newsletter Editor

Wind up Rebel's 343 cube 4-bbl. Typhoon V-8 - and you'll wind up owning the first Excitement Machine in the Intermediate class! Okay, drivers, here's how one of the Now Cars looks from your end. Three of Rebel's five engines are optional Typhoon V-8s: slim-wall cast-iron, mass balanced beauties with the lightest reciprocating weight of any industry V-8s. 280 horses are on tap in the big bore, high-compression 343 Job. There's a road-gripping wide stance, a 4-link trailing arm rear suspension (the first ever in a single-unit body), and optional handling hardware like heavy-duty shocks and springs, extra-wide-profile red-line tires for high-performance driving, and power disc brakes,

A machine? Of the first order. But Rebel SST is also a car for the groovy gal next to you (even if you married her). She can get bucket seats with headrests, Shift-Command

Transmission with stick or automatic control (unless you've vetoed that for a 4-speed floor stick, and tach), and an SST convertible that seats three in back easily. She also gets a lot of Rebel safety for Now: energy-absorbing steering column and deep-dish wheel, a signal light that monitors both Double-Safety brake line systems, anchor plates for shoulder belts, and plenty more features to help her drive with care and confidence. The place for you to wind up this

machine is your Now Car dealer. Your American Motors/ Rambler Dealer. That's right, your American Motors / Rambler Dealer.

AMBASSADOR - MARLIN - REBEL - RAMBLER AMERICAN

HEW WARRANTY - IN ADDITION TO 2-YEAR OR 24,000-MILE WARRANTY ON THE ENTIRE AUTOMOBILE. Assess Names Commission report from report from head of the will of the work of the commission of the com The manufacture of the manufactu