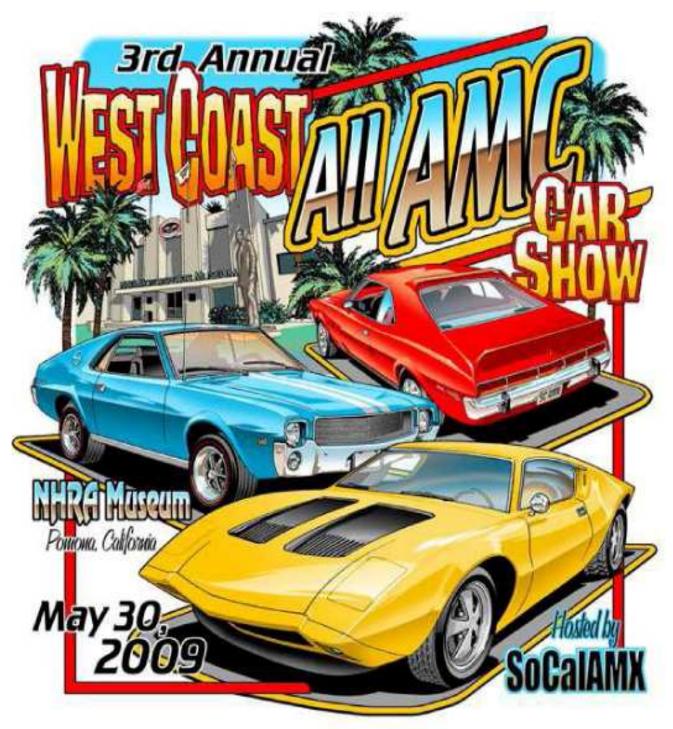

3<sup>rd</sup> Annual SoCalAMX All AMC Car Show May 30, 2009 NHRA Museum, Pomona, CA www.socalamxcarshow.info/

2009 AMO International Convention July 17 & 18, 2009 Collinsville, IL (St. Louis, MO) www.gatewayamc2009.com/AMO2009.htm

Another big event in SoCal is the <u>Spring Fling</u> put on by the Chrysler Car Club. They have had three AMC trophies in recent years and upwards to 15-20 AMC's have shown up.

I can never promote our own event enough, so remember on the weekend of May 29-31, is the 3<sup>rd</sup> Annual SoCalAMX All AMC Car Show. We've had 50 cars each of the past two years and several new people have signed up for this year, two from Bakersfield, so hopefully we'll hit the 60-70 mark this year!

# "WEST COAST ALL AMC CAR SHOW"

Date: May 29, 30, & 31 Time: 10 a.m. to 3:30 p.pm. Location: Wally Parks Motorsports (NHRA) Museum, Pomona, CA

All AMC Cars are welcome, including, AMX's, Javelins, Gremlins, Nash/Hudsons, Metropolitans, Ramblers, Americans, Ambassadors, Marlins, Rebels, Hornets, Matadors, and Pacers!

Complete Information at: socalamxcarshow.info