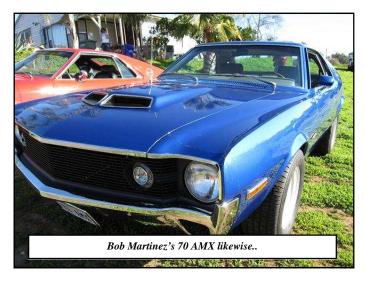

Bob Martinez got the head start on all of us by spending the night in Mission Viejo where my-

self, Dave Chick, and John Caley arrived early to join up with Bob and drive to Vista together in a convoy. Close to Vista we were joined by SoCalAMX new comers Randy Kirby 70 AMX, Stu Jackson 69 AMX and Chuck Braddy 70

AMX. At the show we joined Tom Dulaney 70 Javelin and Randy Chorvath 70 Javelin who were already there.

We managed to find a spot together where we

had all 10 cars lined up in a row. I haven't seen as many Big Bad Color cars at once in a while, other then let's say an AMO National Show. We missed Hobie Kaptan and his 69