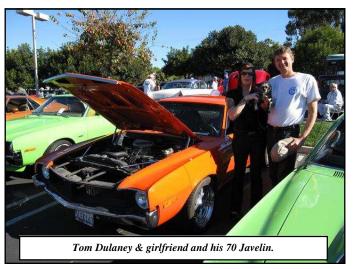

AMX. At the show we joined Tom Dulaney 70 Javelin and Randy Chorvath 70 Javelin who were already there.

We managed to find a spot together where we

had all 10 cars lined up in a row. I haven't seen as many Big Bad Color cars at once in a while, other then let's say an AMO National Show. We missed Hobie Kaptan and his 69