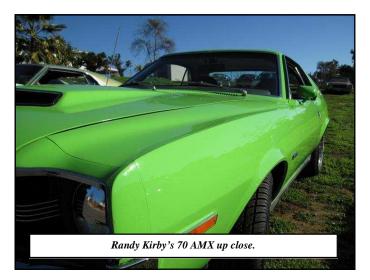

Bob Martinez got the head start on all of us by spending the night in Mission Viejo where my-

self, Dave Chick, and John Caley arrived early to join up with Bob and drive to Vista together in a convoy. Close to Vista we were joined by SoCalAMX new comers Randy Kirby 70 AMX, Stu Jackson 69 AMX and Chuck Braddy 70

Just before leaving they had the daily "Parade of Cars" where we drove directly in front of the crowd, only inches away from our cars it

seemed, as the MC talked over the public address system about our cars. I'll have to say, Randy Kirby's BBG 70 AMX really stands out well in the bright sunlight. It's a real show stopper!