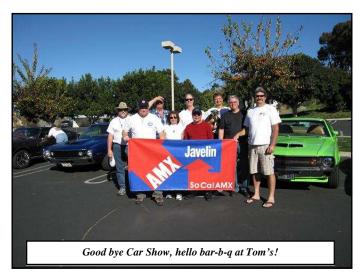

a 68 Javelin whose owner we never met or saw.

After the show we headed over to Tom Dulaney's house for a bar-b-q. I'll bet Tom hasn't seen that many AMCs at his house ever, and

he has had a few over the years. We were able to look his flock of cars over, including the original AMX/3 #0 body. After that a nice and simple traditional bar-b-q of hamburgers and bratwurst type dogs was hungrily gobbled up by all within a nose whiff of the smell. The day

couldn't end, without of course, more pictures of the AMC's in Tom Dulaney's yard. All in all it was another great AMC day. Needless to say, we'll be back next year for more of the 2010 Burger Run car Show in Vista.