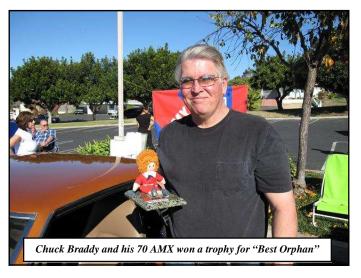

Bob Martinez got the head start on all of us by spending the night in Mission Viejo where my-

self, Dave Chick, and John Caley arrived early to join up with Bob and drive to Vista together in a convoy. Close to Vista we were joined by SoCalAMX new comers Randy Kirby 70 AMX, Stu Jackson 69 AMX and Chuck Braddy 70

AMX. At the show we joined Tom Dulaney 70 Javelin and Randy Chorvath 70 Javelin who were already there.

We managed to find a spot together where we

had all 10 cars lined up in a row. I haven't seen as many Big Bad Color cars at once in a while, other then let's say an AMO National Show. We missed Hobie Kaptan and his 69

AMX again as he had to work through the night and early morning.

The show's promoters did an outstanding job of making custom trophies for every class. They were much coveted by those who won them. In addition to our Javelins and AMXs there was a Nash Metropolitan, a Hudson, and