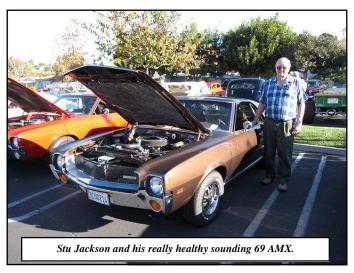

Bob Martinez got the head start on all of us by spending the night in Mission Viejo where my-

self, Dave Chick, and John Caley arrived early to join up with Bob and drive to Vista together in a convoy. Close to Vista we were joined by SoCalAMX new comers Randy Kirby 70 AMX, Stu Jackson 69 AMX and Chuck Braddy 70