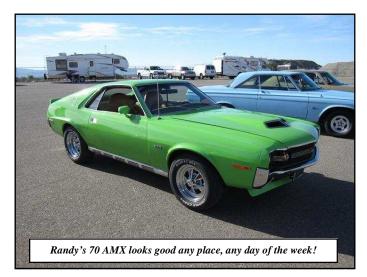

C U on the Road!

Randy Kirby 1970 BBG AMX

Cable Airport Car Show 2009
The day after the Burger Run I was joined by
John Caley and Randy Kirby at Cable Airport
for their annual Air Show/Car Show. There

were maybe up to around 100 cars total. We

Just before leaving they had the daily "Parade of Cars" where we drove directly in front of the crowd, only inches away from our cars it

seemed, as the MC talked over the public address system about our cars. I'll have to say, Randy Kirby's BBG 70 AMX really stands out well in the bright sunlight. It's a real show stopper!