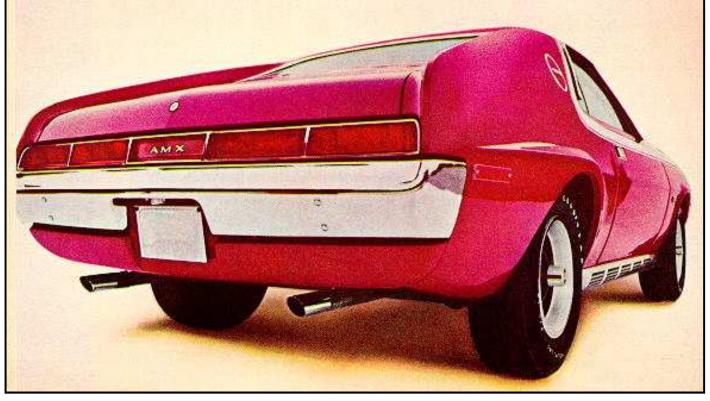

# A sports car for the price of a sporty car.

The 1970 AMX is the only American sports car that costs less than \$4,000.

It lists for \$3,395; which puts it into the same price category as a loaded Mustang or Camaro.

But there is where the similarity

begins and ends.

For the AMX is a legitimate twoseater sports car. Not because we say it is, but because that's the way we built it.

Our 360 cu. in. V-8 engine isn't op-

tional. It's standard.

You don't pay extra for contoured high-back bucket seats with integral head restraints.

Or mag style wheels.

And an all-synchromesh 4-on-thefloor with Hurst shifter, dual exhausts, fiberglass belted Polyglas<sup>™</sup> tires, heavy duty shocks and springs, rear torque links, a 140 m.p.h. speedometer and a big tach aren't part of a long list of available options.

They're part of a long list of stan-

dard equipment.

Sure, the AMX offers a larger engine and other performance options.

But you don't need them to make

the AMX a sports car.

You've got that to begin with.

# S3,395 AMX

 Manufacturer's suggested retail price. Federal taxes included. State and local taxes, if any, destination charges and options excluded.