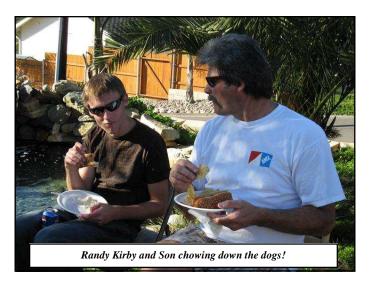

Bob Martinez got the head start on all of us by spending the night in Mission Viejo where my-

self, Dave Chick, and John Caley arrived early to join up with Bob and drive to Vista together in a convoy. Close to Vista we were joined by SoCalAMX new comers Randy Kirby 70 AMX, Stu Jackson 69 AMX and Chuck Braddy 70

a 68 Javelin whose owner we never met or saw.

After the show we headed over to Tom Dulaney's house for a bar-b-q. I'll bet Tom hasn't seen that many AMCs at his house ever, and

he has had a few over the years. We were able to look his flock of cars over, including the original AMX/3 #0 body. After that a nice and simple traditional bar-b-q of hamburgers and bratwurst type dogs was hungrily gobbled up by all within a nose whiff of the smell. The day