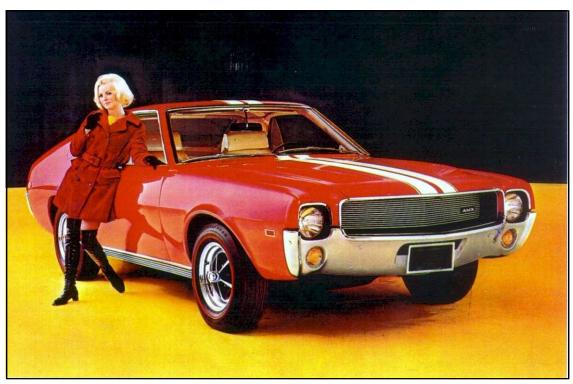

# A sports car for the price of a sporty car.

The 1970 AMX is the only American sports car that costs less than \$4,000.

It lists for \$3,395; which puts it into the same price category as a loaded Mustang or Camaro.

But there is where the similarity

begins and ends.

For the AMX is a legitimate twoseater sports car. Not because we say it is, but because that's the way we built it.

Our 360 cu. in. V-8 engine isn't op-

tional. It's standard.

You don't pay extra for contoured high-back bucket seats with integral head restraints.

Or mag style wheels.

And an all-synchromesh 4-on-thefloor with Hurst shifter, dual exhausts, fiberglass belted Polyglas<sup>™</sup> tires, heavy duty shocks and springs, rear torque links, a 140 m.p.h. speedometer and a big tach aren't part of a long list of available options.

They're part of a long list of stan-

dard equipment.

Sure, the AMX offers a larger engine and other performance options.

But you don't need them to make

the AMX a sports car.

You've got that to begin with.

# S3,395 AMX

 Manufacturer's suggested retail price. Federal taxes included. State and local taxes, if any, destination charges and options excluded.