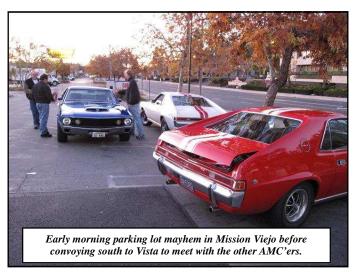

Bob Martinez got the head start on all of us by spending the night in Mission Viejo where my-

self, Dave Chick, and John Caley arrived early to join up with Bob and drive to Vista together in a convoy. Close to Vista we were joined by SoCalAMX new comers Randy Kirby 70 AMX, Stu Jackson 69 AMX and Chuck Braddy 70

AMX. At the show we joined Tom Dulaney 70 Javelin and Randy Chorvath 70 Javelin who were already there.

We managed to find a spot together where we

had all 10 cars lined up in a row. I haven't seen as many Big Bad Color cars at once in a while, other then let's say an AMO National Show. We missed Hobie Kaptan and his 69