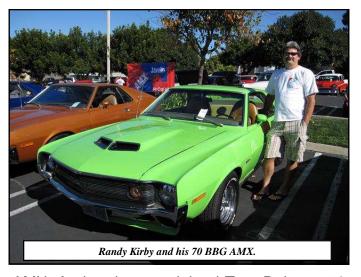

Bob Martinez got the head start on all of us by spending the night in Mission Viejo where my-

self, Dave Chick, and John Caley arrived early to join up with Bob and drive to Vista together in a convoy. Close to Vista we were joined by SoCalAMX new comers Randy Kirby 70 AMX, Stu Jackson 69 AMX and Chuck Braddy 70

Just before leaving they had the daily "Parade of Cars" where we drove directly in front of the crowd, only inches away from our cars it

seemed, as the MC talked over the public address system about our cars. I'll have to say, Randy Kirby's BBG 70 AMX really stands out well in the bright sunlight. It's a real show stopper!