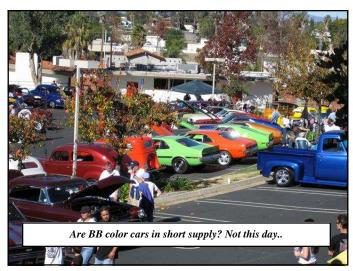

Wow, what a good time we had on Saturday, January 10, at the Burger Run Car Show in Vista. It was well worth the drive and might need to become an annual event for us to at-

tend. I heard the day's total for cars attending was 497.

AMX. At the show we joined Tom Dulaney 70 Javelin and Randy Chorvath 70 Javelin who were already there.

We managed to find a spot together where we

had all 10 cars lined up in a row. I haven't seen as many Big Bad Color cars at once in a while, other then let's say an AMO National Show. We missed Hobie Kaptan and his 69