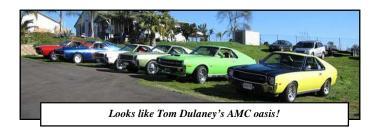

a 68 Javelin whose owner we never met or saw.

After the show we headed over to Tom Dulaney's house for a bar-b-q. I'll bet Tom hasn't seen that many AMCs at his house ever, and

he has had a few over the years. We were able to look his flock of cars over, including the original AMX/3 #0 body. After that a nice and simple traditional bar-b-q of hamburgers and bratwurst type dogs was hungrily gobbled up by all within a nose whiff of the smell. The day

couldn't end, without of course, more pictures of the AMC's in Tom Dulaney's yard. All in all it was another great AMC day. Needless to say, we'll be back next year for more of the 2010 Burger Run car Show in Vista.