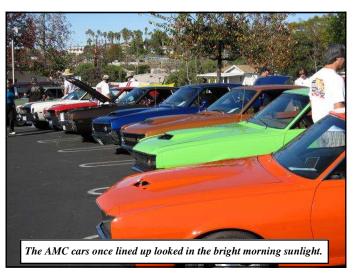

AMX. At the show we joined Tom Dulaney 70 Javelin and Randy Chorvath 70 Javelin who were already there.

We managed to find a spot together where we

had all 10 cars lined up in a row. I haven't seen as many Big Bad Color cars at once in a while, other then let's say an AMO National Show. We missed Hobie Kaptan and his 69