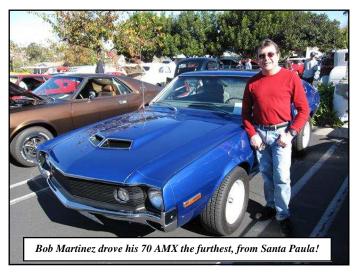

Bob Martinez got the head start on all of us by spending the night in Mission Viejo where my-

self, Dave Chick, and John Caley arrived early to join up with Bob and drive to Vista together in a convoy. Close to Vista we were joined by SoCalAMX new comers Randy Kirby 70 AMX, Stu Jackson 69 AMX and Chuck Braddy 70