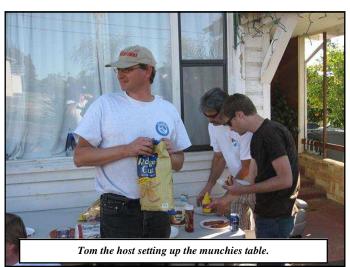

a 68 Javelin whose owner we never met or saw.

After the show we headed over to Tom Dulaney's house for a bar-b-q. I'll bet Tom hasn't seen that many AMCs at his house ever, and

he has had a few over the years. We were able to look his flock of cars over, including the original AMX/3 #0 body. After that a nice and simple traditional bar-b-q of hamburgers and bratwurst type dogs was hungrily gobbled up by all within a nose whiff of the smell. The day