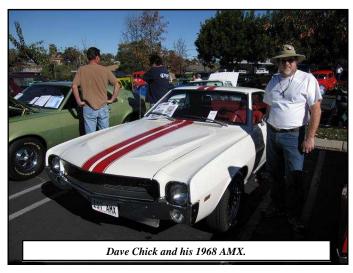

Bob Martinez got the head start on all of us by spending the night in Mission Viejo where my-

self, Dave Chick, and John Caley arrived early to join up with Bob and drive to Vista together in a convoy. Close to Vista we were joined by SoCalAMX new comers Randy Kirby 70 AMX, Stu Jackson 69 AMX and Chuck Braddy 70