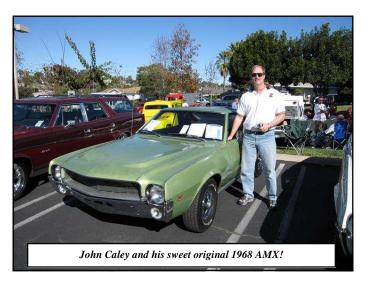

Bob Martinez got the head start on all of us by spending the night in Mission Viejo where my-

self, Dave Chick, and John Caley arrived early to join up with Bob and drive to Vista together in a convoy. Close to Vista we were joined by SoCalAMX new comers Randy Kirby 70 AMX, Stu Jackson 69 AMX and Chuck Braddy 70