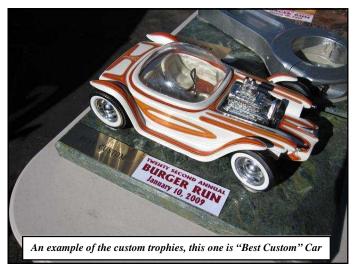

AMX again as he had to work through the night and early morning.

The show's promoters did an outstanding job of making custom trophies for every class. They were much coveted by those who won them. In addition to our Javelins and AMXs there was a Nash Metropolitan, a Hudson, and