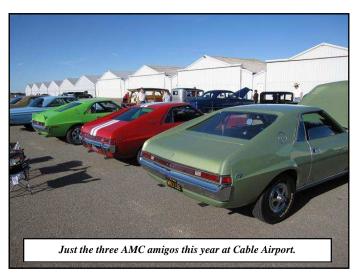

Day two, Mark, John & I went the Cable Air Show/Car Show. There were 78 cars, small, but we got to drive up by the runway & have our cars individually acknowledged as we passed the crowd! COOL!

A great weekend, I hope to Cruz' with more of you in the near future! There are a lot of shows between L.A. & San Diego, & I plan on going to more than a few before May 30th!

C U on the Road!

Randy Kirby 1970 BBG AMX

Cable Airport Car Show 2009
The day after the Burger Run I was joined by
John Caley and Randy Kirby at Cable Airport
for their annual Air Show/Car Show. There

were maybe up to around 100 cars total. We