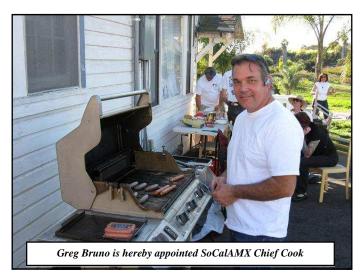

a 68 Javelin whose owner we never met or saw.

After the show we headed over to Tom Dulaney's house for a bar-b-q. I'll bet Tom hasn't seen that many AMCs at his house ever, and

he has had a few over the years. We were able to look his flock of cars over, including the original AMX/3 #0 body. After that a nice and simple traditional bar-b-q of hamburgers and bratwurst type dogs was hungrily gobbled up by all within a nose whiff of the smell. The day