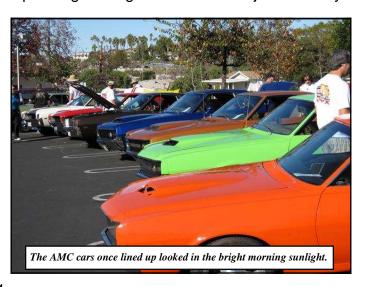

Bob Martinez got the head start on all of us by spending the night in Mission Viejo where my-

self, Dave Chick, and John Caley arrived early to join up with Bob and drive to Vista together in a convoy. Close to Vista we were joined by SoCalAMX new comers Randy Kirby 70 AMX, Stu Jackson 69 AMX and Chuck Braddy 70

AMX. At the show we joined Tom Dulaney 70 Javelin and Randy Chorvath 70 Javelin who were already there.

We managed to find a spot together where we

had all 10 cars lined up in a row. I haven't seen as many Big Bad Color cars at once in a while, other then let's say an AMO National Show. We missed Hobie Kaptan and his 69