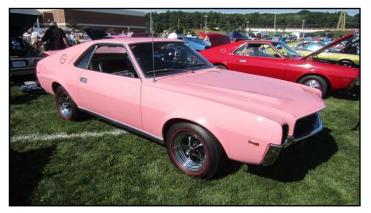

Saturday morning came all too quickly, my phone's alarm was much too noisy while my brain was still processing dreams of winning the Best of Show trophy. After breakfast Allen and & I pulled the Playmate AMX out of the trailer and gave it one extra go over with the detail cloth. I drove the car over to the show field while Allen drove my truck over, loaded up with chairs and Ez-up, and a cooler full of ice cold drinks. North Coast AMC, the club hosting the national show, did a bang up job of organizing this show and pulling it off. There were plenty of members on hand to guide everybody in to the show field and direct us to our respective parking spots according to classes. Pulling in next to me was Scott Campbell, the gentleman who restored the Missouri school teacher's 69 pink AMX a few years back, although now he was driving in a customer's newly restored red 68 AMX.