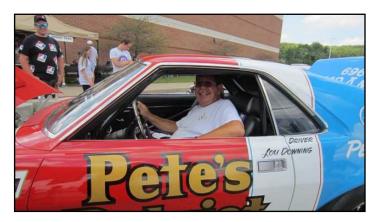

MARK MELVIN

Fox8 News taping for the evening's news..

Playmate AMX on the show field.

What? Another pink AMX in the house?

Allen Tyler sitting in Pete's Patriot.