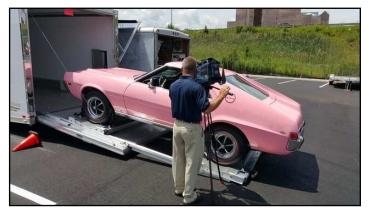

I trailered the car to Ohio last month for two shows, the Richard Teague AMC Car Show and the AMO National convention. It tied for Best of Show at the first stop, and won a Gold award at the second, moving up to the Senior Division for next year's show.

The way the AMO award system goes is like this. If you pay upfront to be judged, then you will win an award. Everybody starts out with a perfect score of 200 at the show field, then as the team of judges inspect your car they start deducting points for blemishes, dents, and scratches. Therefore, each person's car is judged against itself, and not the others. The trophies are awarded in relationship to your total points. The Playmate AMX won gold in its class, but being that this was the first year to be judged, in the Junior division, it was not eligible for any higher awards. In addition to being awarded Gold this year, it was moved up up to the Senior Division for next year.