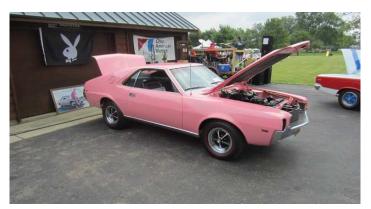

Saturday morning came all too quickly, my phone's alarm was much too noisy while my brain was still processing dreams of winning the Best of Show trophy. After breakfast Allen and & I pulled the Playmate AMX out of the trailer and gave it one extra go over with the detail cloth. I drove the car over to the show field while Allen drove my truck over, loaded up with chairs and Ez-up, and a cooler full of ice cold drinks. North Coast AMC, the club hosting the national show, did a bang up job of organizing this show and pulling it off. There were plenty of members on hand to guide everybody in to the show field and direct us to our respective parking spots according to classes. Pulling in next to me was Scott Campbell, the gentleman who restored the Missouri school teacher's 69 pink AMX a few years back, although now he was driving in a customer's newly restored red 68 AMX.

Parking directly behind me was Ron Akerman from Oregon with his 70 AMX. Thank you Ron for sharing your canopy's shade. It was nice to get out of the sun, and talk to you and Laura!

The show officially started at 8am, going until 4pm. I stayed with the Playmate car all day while Allen jumped around from helping with judging, to buying his AMX hood. The pink AMX drew a lot of attention, especially from the ladies, who many of wanted to have their picture taken with it. The question, "Is this a clone of the Playmate car" got asked several times. "No, this is the original car" was the reply. My cousin from Mt. Vernon and his 17-year-old son Brendan stopped by for a few hours, and the guy who helped me order my car trailer, Dale Hofius, and his wife, took the time to drive over from Erie, PA to see the car as well.

The way the AMO award system goes is like this. If you pay upfront to be judged, then you will win an award. Everybody starts out with a perfect score of 200 at the show field, then as the team of judges inspect your car they start deducting points for blemishes, dents, and scratches. Therefore, each person's car is judged against itself, and not the others. The trophies are awarded in relationship to your total points. The Playmate AMX won gold in its class, but being that this was the first year to be judged, in the Junior division, it was not eligible for any higher awards. In addition to being awarded Gold this year, it was moved up up to the Senior Division for next year.