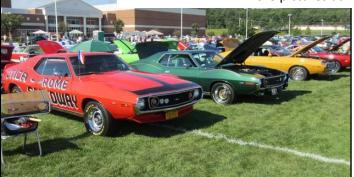

#### 2015 AMO National Show in Cleveland, Ohio

More pictures at http://tiny.cc/amo15

Lot's of Javelins still around!

Modified AMXs on the left, stock on the right.

AMXs weren't the only great cars there.

Too many beautiful treasures!