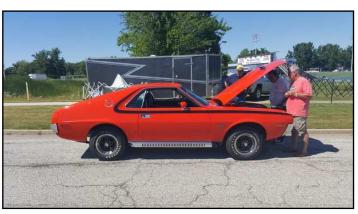

I trailered the car to Ohio last month for two shows, the Richard Teague AMC Car Show and the AMO National convention. It tied for Best of Show at the first stop, and won a Gold award at the second, moving up to the Senior Division for next year's show.

#### **Richard Teague Regional AMC Show**

So much to report and my road trip isn't even half over. It started on a Tuesday night at 9pm, my destination was Kennedy American in Ohio by Saturday to attend the 34<sup>th</sup> Annual Richard Teague AMO Regional AMC Car Show. And why not? I was already going to this year's annual AMO National Show in Cleveland, OH. Why not leave a few days early and hit both shows?