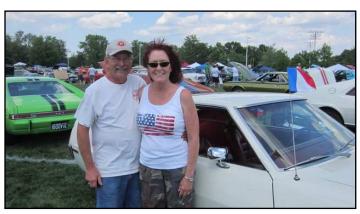

The next day shortly after the sun peaked over the horizon, club members started arriving, some with show cars, and others without cars, just there just to help. Up next to the shop's garage were parked first a beautiful 69 AMX "Breedlove" clone, originally painted RWB at the factory, owned by Darryl A. Salisbury, the Playmate AMX in the middle, followed by Bob Hodson from Florida and his 69 SC/rambler.

#### 2015 Richard Teague AMO Regional AMC Car Show

New York Manny & Florida Bob.

AMX with the beautiful Platinum interior.

Line left.

Line right.

Line of AMXs.

A short line of Rebels

A school of Marlins!