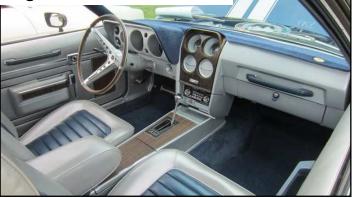

da, Gabriel, with a 70 AMX who I have talked to several times over the years at AMO National shows. I think my favorite car was a beautiful blue AMX with the Platinum interior.

Someone had the idea to have a Rambler (turned into a police car of sorts with siren and red bubble gum light on top) chase Bob Hodson's SC/Rambler down the road in front of the show and video record it. As this was being completed I felt a few rain drops so I said to myself I had better get back to my car in case it starts to rain. With each step as I got closer to my car it started to rain more and more. I threw open the garage door and jumped into the car to drive it backwards into the garage. The engine started on the first turn but stalled when I put it into gear. I jumped out and called for some help to push it into the garage. Wow, we got the car into the garage quickly but it still got pretty wet. The rain drops beaded up nicely on the freshly waxed paint.

#### 2015 Richard Teague AMO Regional AMC Car Show

New York Manny & Florida Bob.

AMX with the beautiful Platinum interior.

Line left.

Line right.

Line of AMXs.

A short line of Rebels

A school of Marlins!