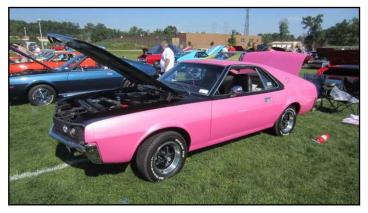

Saturday morning came all too quickly, my phone's alarm was much too noisy while my brain was still processing dreams of winning the Best of Show trophy. After breakfast Allen and & I pulled the Playmate AMX out of the trailer and gave it one extra go over with the detail cloth. I drove the car over to the show field while Allen drove my truck over, loaded up with chairs and Ez-up, and a cooler full of ice cold drinks. North Coast AMC, the club hosting the national show, did a bang up job of organizing this show and pulling it off. There were plenty of members on hand to guide everybody in to the show field and direct us to our respective parking spots according to classes. Pulling in next to me was Scott Campbell, the gentleman who restored the Missouri school teacher's 69 pink AMX a few years back, although now he was driving in a customer's newly restored red 68 AMX.