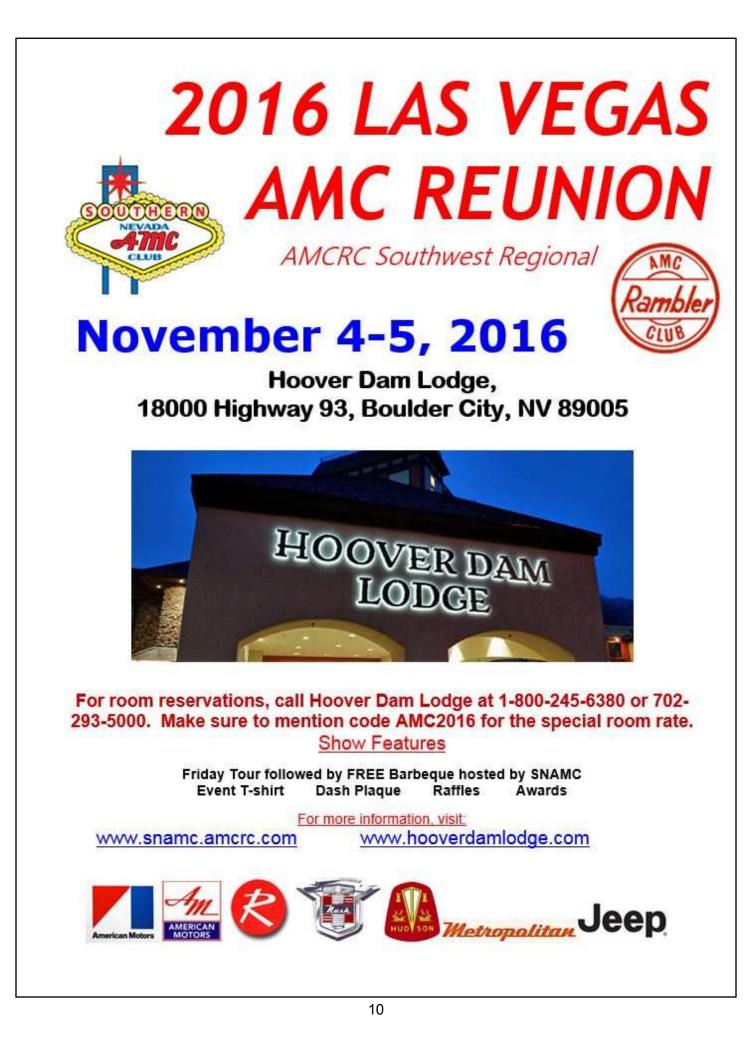

### 2016 & 11th Annual Las Vegas AMC Reunion

November 4-5, 2016 Hoover Dam Lodge, Boulder City, NV

Check the online Calendar at socalamx.net

Join SoCalAMX so you can automatically receive updates and details of events listed above. Go to socalamx.net/1/join.htm

# LAS VEGAS AMC REUNION

I'm pleased to announce that the 11th Annual Las Vegas AMC Reunion will be held on November 4-5. The most exciting news is the show has a new home, the Hoover Dam Lodge (hooverdamlodge.com). The Lodge is located just minutes from Hoover Dam and is the only hotel inside the Lake Mead National Recreation Area plus you get a great view of Lake Mead. The entire property was remodeled a little over a year ago and it's beautiful inside and out. It's the perfect venue for a car show.

Because of its location and the fact that it's a considerable upgrade from the previous home of the show, room rates will be somewhat higher (the guest rooms are very nice). They are:

Standard Room Rates: Mid Week (Sunday through Thursday) \$65 Weekend (Friday and Saturday) \$85

Deluxe Room Rates: Mid Week (Sunday through Thursday) \$85 Weekend (Friday and Saturday) \$105

You are strongly encouraged to book your rooms as soon as possible. The code is AMC2016 (you must mention the code to get the discounted rates). Call 1-800-245-6380 to make your reservation.