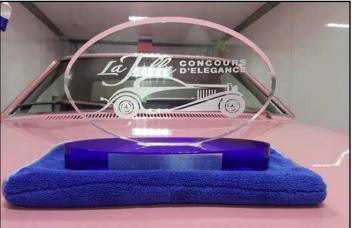

Around noon one of the judges came back by with a little card he handed me. On it the words said to be near my car at 1:30. Apparently I had won an award, I just didn't know which one. So at the designated time of 1:30 four show people showed up and said to start my car up. They were there to escort the Playmate AMX to the main stage for its trophy. I realized I had won 1<sup>st</sup> place. Wow, wow!

After the 2<sup>nd</sup> & 3<sup>rd</sup> place winners were awarded their due hardware, my name was announced over the loud speaker and I drove "Angela" onto the stage. As I waited for what was to come the announcer announced that Jeff Teague was going to briefly talk about the AMX, the car his father Richard Teague had designed. I knew nothing of any of this to happen on stage. I was really the most surprised person in town at this point. To top off the presentation Jeff Teague's daughter Rachel presented the 1<sup>st</sup> Place Trophy to me.