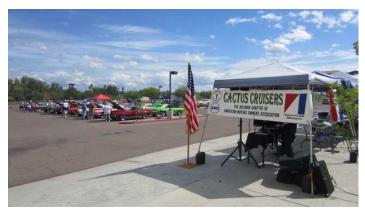

# Gagtus Glassig

Saturday, April 9 was the date for this year's Cactus Classic put on by the Phoenix Cactus Cruisers AMC Car Club, which was preceded on Friday with a barb-q hosted by the Fletcher family. The weather forecast approaching the weekend, calling for rain, did not look promising.

There can never be too many AMXs!

Cameron "JamCam" won 1st place in AMX Stock.

MARK MELVIN

Cactus Classic Car Show Headquarters!

Do you prefer with or without stripes?

Best of Show winner. A 1954 Hudson Hornet Hollywood owned by Don & Lois Young.