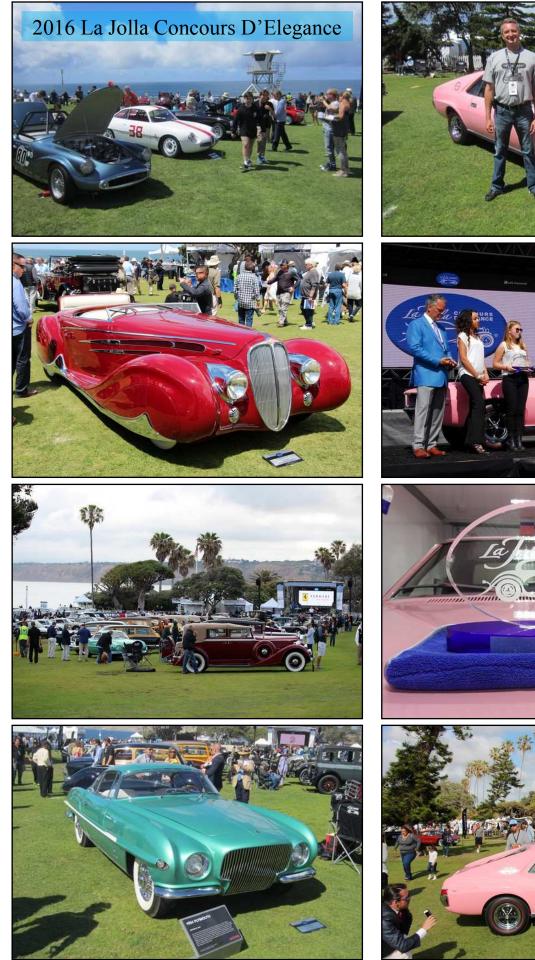

I had called Tom Dulaney several days earlier asking him to join me on Sunday at the La Jolla Concours D'Elegance to help by driving the Playmate AMX while I parked my truck and trailer. So I arrived at his house around midnight and parked down the street so as not to awaken him before the scheduled time of 5am, for us to meet. Around 3:30am I woke up to the pitter patter of rain on the truck's roof. I started scanning the weather forecast on my phone to try and decide if this day was even going to happen, and if I should just go home.

So when we got there the area was dry and the skies looked like they were trying to cooperate by opening up to blue skies. So out of the trailer came the Playmate AMX. Tom drove it to the show field while I parked my truck and trailer. I walked to the show area and found my car, and saw Tom already had it parked on the end of the row of other beautifully restored muscle cars, and was talking about it to anyone who ventured nearby.

Around noon one of the judges came back by with a little card he handed me. On it the words said to be near my car at 1:30. Apparently I had won an award, I just didn't know which one. So at the designated time of 1:30 four show people showed up and said to start my car up. They were there to escort the Playmate AMX to the main stage for its trophy. I realized I had won 1<sup>st</sup> place. Wow, wow!

After the 2<sup>nd</sup> & 3<sup>rd</sup> place winners were awarded their due hardware, my name was announced over the loud speaker and I drove "Angela" onto the stage. As I waited for what was to come the announcer announced that Jeff Teague was going to briefly talk about the AMX, the car his father Richard Teague had designed. I knew nothing of any of this to happen on stage. I was really the most surprised person in town at this point. To top off the presentation Jeff Teague's daughter Rachel presented the 1<sup>st</sup> Place Trophy to me.