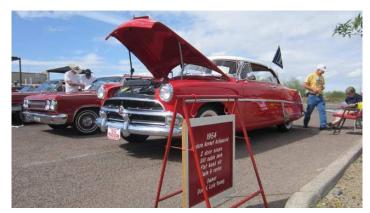

In total there were about 40-45 cars. The Playmate AMX won 2<sup>nd</sup> place in AMX Stock, with Cameron "JamCam" winning 1<sup>st</sup> Place with his beautifully restored 69 BBO AMX. Best of Show went to a 1954 Hudson Hornet owned by Don & Lois Young.

There can never be too many AMXs!

Cameron "JamCam" won 1st place in AMX Stock.

MARK MELVIN

Cactus Classic Car Show Headquarters!

Do you prefer with or without stripes?

Best of Show winner. A 1954 Hudson Hornet Hollywood owned by Don & Lois Young.