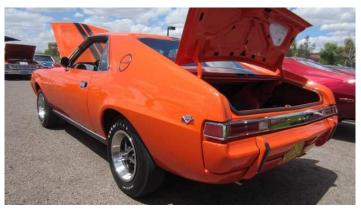

There can never be too many AMXs!

Cameron "JamCam" won 1st place in AMX Stock.

MARK MELVIN

Cactus Classic Car Show Headquarters!

Do you prefer with or without stripes?

Best of Show winner. A 1954 Hudson Hornet Hollywood owned by Don & Lois Young.

2nd Place AMX Stock. Dreaming of sunny skies on Sunday..