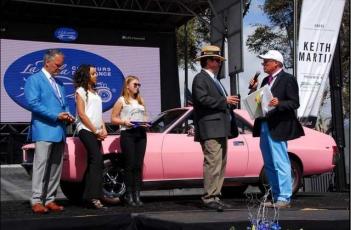

Around noon one of the judges came back by with a little card he handed me. On it the words said to be near my car at 1:30. Apparently I had won an award, I just didn't know which one. So at the designated time of 1:30 four show people showed up and said to start my car up. They were there to escort the Playmate AMX to the main stage for its trophy. I realized I had won 1<sup>st</sup> place. Wow, wow!

After the 2<sup>nd</sup> & 3<sup>rd</sup> place winners were awarded their due hardware, my name was announced over the loud speaker and I drove "Angela" onto the stage. As I waited for what was to come the announcer announced that Jeff Teague was going to briefly talk about the AMX, the car his father Richard Teague had designed. I knew nothing of any of this to happen on stage. I was really the most surprised person in town at this point. To top off the presentation Jeff Teague's daughter Rachel presented the 1<sup>st</sup> Place Trophy to me.

After I returned to my parking spot the winner of the 3<sup>rd</sup> place trophy, a 56 Chevy Belair convertible, came over to congratulate me. He joked by saying, "I can't believe I lost to a pink car!" Tired and thirsty Tom and I headed over to the beer garden to celebrate. Tom boasted to the others nearby I had just won 1<sup>st</sup> place, so a lady came over to congratulate me and handed me two free tickets for drinks at the next beer garden over.