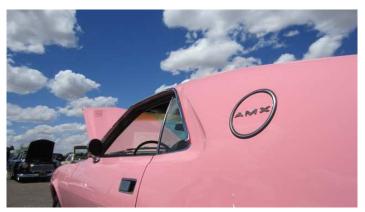

# PLAYMATE AMX REPORT

How could such a crummy weekend turn into such a great one? First the weather for Phoenix approaching Saturday seemed to be destined for rain—but turned out sunny instead. And for myself a car show the following day back in California the weather was forecast to be just as gloomy. Would it turn out great like Phoenix? Read on to find out!

So when we got there the area was dry and the skies looked like they were trying to cooperate by opening up to blue skies. So out of the trailer came the Playmate AMX. Tom drove it to the show field while I parked my truck and trailer. I walked to the show area and found my car, and saw Tom already had it parked on the end of the row of other beautifully restored muscle cars, and was talking about it to anyone who ventured nearby.