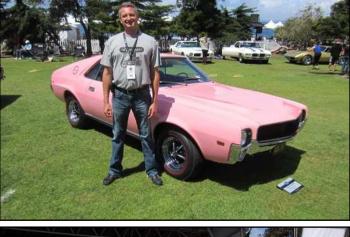

Around noon one of the judges came back by with a little card he handed me. On it the words said to be near my car at 1:30. Apparently I had won an award, I just didn't know which one. So at the designated time of 1:30 four show people showed up and said to start my car up. They were there to escort the Playmate AMX to the main stage for its trophy. I realized I had won 1<sup>st</sup> place. Wow, wow!

After the 2<sup>nd</sup> & 3<sup>rd</sup> place winners were awarded their due hardware, my name was announced over the loud speaker and I drove "Angela" onto the stage. As I waited for what was to come the announcer announced that Jeff Teague was going to briefly talk about the AMX, the car his father Richard Teague had designed. I knew nothing of any of this to happen on stage. I was really the most surprised person in town at this point. To top off the presentation Jeff Teague's daughter Rachel presented the 1<sup>st</sup> Place Trophy to me.

After I returned to my parking spot the winner of the 3<sup>rd</sup> place trophy, a 56 Chevy Belair convertible, came over to congratulate me. He joked by saying, "I can't believe I lost to a pink car!" Tired and thirsty Tom and I headed over to the beer garden to celebrate. Tom boasted to the others nearby I had just won 1<sup>st</sup> place, so a lady came over to congratulate me and handed me two free tickets for drinks at the next beer garden over.