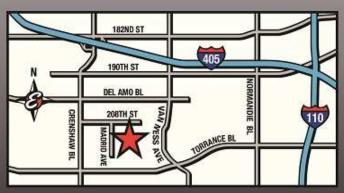

### MAY 14 AVENUE • TORRANCE, CA 510 MADRID

"Come out and enjoy a beautiful day of custom cars, tasty food, live entertainment and an great time with fellow automotive culture enthusiasts!"

| Best Chevrolet   | 100 | Best Rat Rod          | 1000 |
|------------------|-----|-----------------------|------|
| Best Ford        | 200 | Best Engine           | 1100 |
| Best Mopar       | 300 | Best Paint            | 1200 |
| Best Import      | 400 | Best Interior         | 1300 |
| Best Matorcycle  | 500 | Best Work in Progress | 1400 |
| Best Unique      | 600 | Best Classic Gar      | 1500 |
| Best Convertible | 700 | Best Classic Truck    | 1600 |
| Best Race Car    | 800 | Best Late Model Gar   | 1700 |
| Best Lowrider    | 900 | Best Late Model Truck | 1800 |