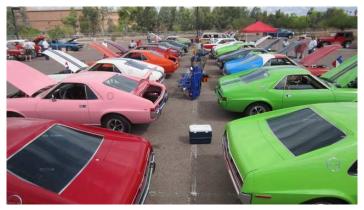

# Gagtus Glassig

Saturday, April 9 was the date for this year's Cactus Classic put on by the Phoenix Cactus Cruisers AMC Car Club, which was preceded on Friday with a barb-q hosted by the Fletcher family. The weather forecast approaching the weekend, calling for rain, did not look promising.

In total there were about 40-45 cars. The Playmate AMX won 2<sup>nd</sup> place in AMX Stock, with Cameron "JamCam" winning 1<sup>st</sup> Place with his beautifully restored 69 BBO AMX. Best of Show went to a 1954 Hudson Hornet owned by Don & Lois Young.

There can never be too many AMXs!

Cameron "JamCam" won 1st place in AMX Stock.

MARK MELVIN

Cactus Classic Car Show Headquarters!

Do you prefer with or without stripes?

Best of Show winner. A 1954 Hudson Hornet Hollywood owned by Don & Lois Young.