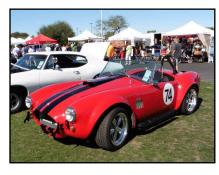

There was a Nash Wagon, 4 Hudson's, a Rambler Wagon. another AMX, and a Marlin here! Pretty Cool!

Yea...I have a soft spot for Cobras....

We met Gary Reed when he stopped by as we were parking, Mark gave him Club info and they talked awhile, and I grabbed some pix of his