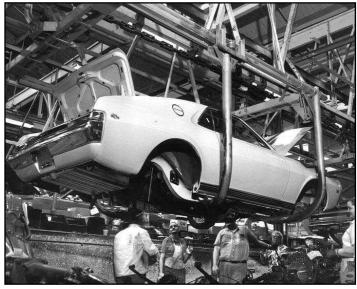

Cool "old school" car hauler. The Dunkel Bros. '49 GMC And MHS Car Hauler (Video at http://goo.gl/RQbH44)

I have it from reliable sources that this is the actual AMX owned by Dave & Katy Chick as it made its way down the assembly line in 1968. Well it could have been!