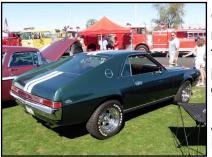

There was a Nash Wagon, 4 Hudson's, a Rambler Wagon. another AMX, and a Marlin here! Pretty Cool!

Yea...I have a soft spot for Cobras....

We met Gary Reed when he stopped by as we were parking, Mark gave him Club info and they talked awhile, and I grabbed some pix of his

Green 68 AMX on my long trek with fliers. he was parked a few rows over from us.

John & Mary Humphrey are down from Oregon!

I think they do a tour of shows in SoCal to get out of the cold in the winters.