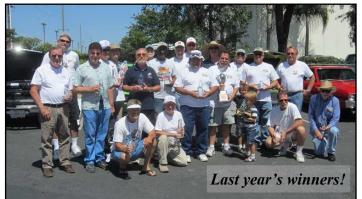

### SoCalAMX Car Show

May 30<sup>th</sup>, 2015, in Montclair, CA

The 9<sup>th</sup> Annual SoCalAMX car show is on! Permission to use the same location as last year has been obtained. The t-shirt design has been finished. The pieces are starting to fall together. But the word about the show still needs to get out.

As for food, I will once again have pizza delivered around noon time for everyone. Cold drinks & water will be on hand for everyone.

Some changes I have made for this year's show deal with the trophies. Instead of multiple classes of cars I have decided to have simple Top 10 Car trophies, and a Best Of Show. This will make balloting easier, and will allow relaxed parking rules for the show cars. Pretty much everyone can pick where they want to park, although I will try to get all the AMX's and Javelins to park together along the long row on the east side of the parking lot.