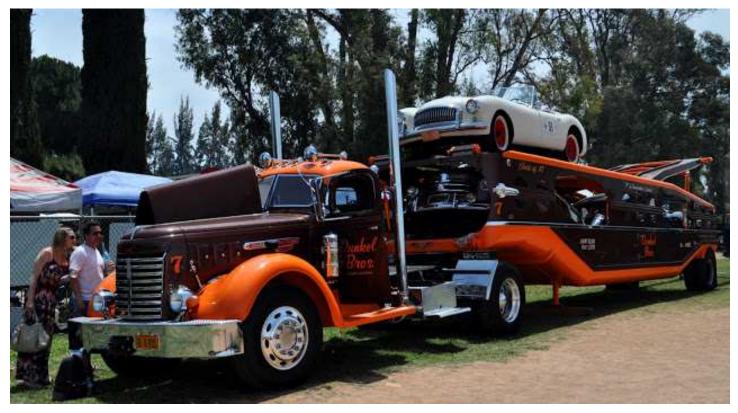

Cool "old school" car hauler. The Dunkel Bros. '49 GMC And MHS Car Hauler (Video at http://goo.gl/RQbH44)

I have it from reliable sources that this is the actual AMX owned by Dave & Katy Chick as it made its way down the assembly line in 1968. Well it could have been!