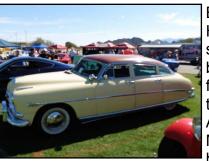

There was a Nash Wagon, 4 Hudson's, a Rambler Wagon. another AMX, and a Marlin here! Pretty Cool!

Yea...I have a soft spot for Cobras....

We met Gary Reed when he stopped by as we were parking, Mark gave him Club info and they talked awhile, and I grabbed some pix of his