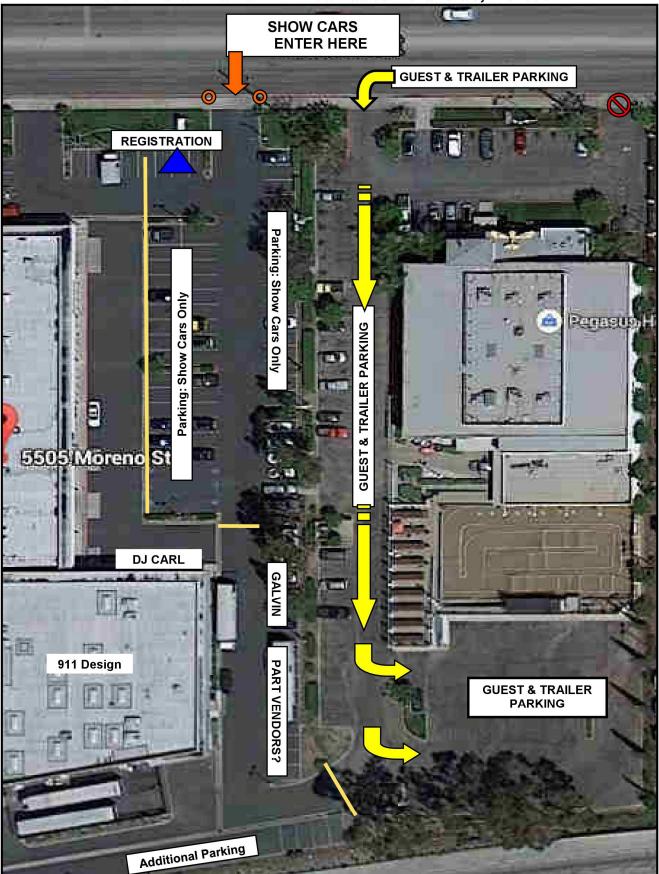

### West Coast All AMC Car Show

May 30, 2015 911 Design parking lot 5505 Moreno St, Montclair, CA 91763 Next door to Pegasus Hobbies Hosted by SoCalAMX socalamx.net/carshow

I received several positive comments about the site we used last year, no negative comments, so I pursued the possibility of again hosting our show there—and with the help of Tom Macomber—and we have the whole parking lot to ourselves.

As for food, I will once again have pizza delivered around noon time for everyone. Cold drinks & water will be on hand for everyone.

Some changes I have made for this year's show deal with the trophies. Instead of multiple classes of cars I have decided to have simple Top 10 Car trophies, and a Best Of Show. This will make balloting easier, and will allow relaxed parking rules for the show cars. Pretty much everyone can pick where they want to park, although I will try to get all the AMX's and Javelins to park together along the long row on the east side of the parking lot.