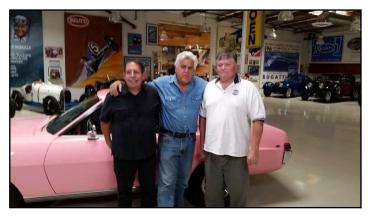

# Playmate AMX Update

The Car was the Star

Well as a final explanation mark for the Playmate AMX's completion, the car was taken for a joy ride over to a building in Burbank, CA where the car was taped for a future episode of the "Jay Leno's Garage" show.

I drove out to Allen's home, rented a U-Haul trailer, loaded up the car, and we were on the way to the designated address. Following Allen and I were John Siciliano and Edward Flores, the painter.

Once there we were led into the famous garage for a tour. Wow, wow! No pictures were taken as we were asked to not take any, and we complied.

As we made our way back to the front Jay and the film crew were arriving back from taping an episode with another vehicle.

After having lunch with the crew and everybody else there, about 40 people, the film crew headed back into the garage to set up for the taping of the Playmate AMX, and put wireless mics on Allen and I. When everything was ready word got to Jay and he appeared shortly after.

Jay made the comment several times that this car was very nicely restored, and it was great on the road, handling fine and tracking straight.

After a short final wrap up with Jay back at the garage, he disappeared and the video crew and still photographers started their work on the car. For over an hour they took a ton of video footage and still photos to use in promoting the episode once it comes out.