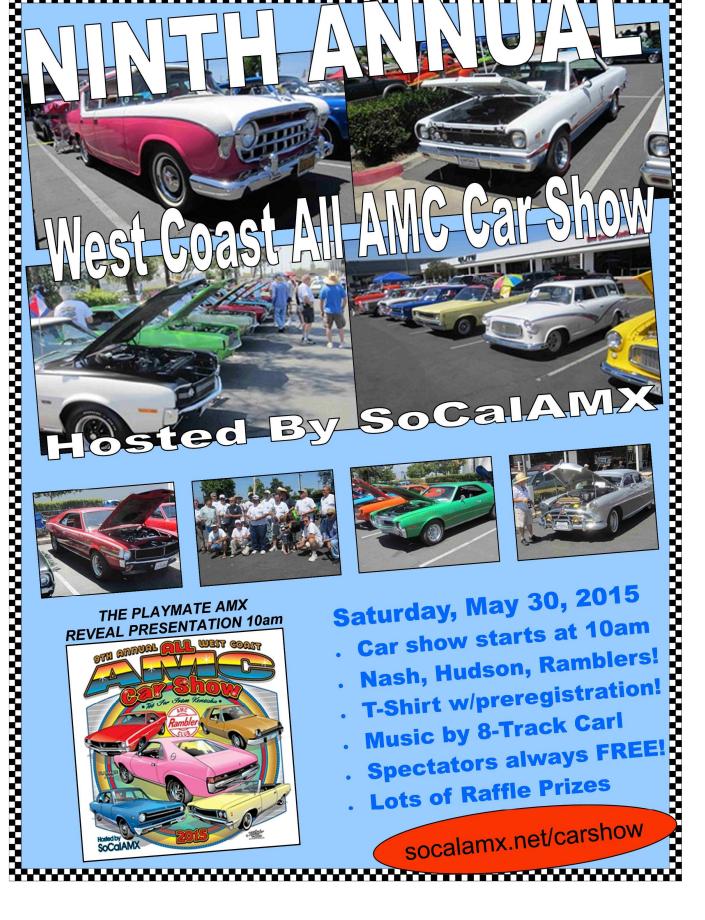

### West Coast All AMC Car Show

May 30, 2015 911 Design parking lot 5505 Moreno St, Montclair, CA 91763 Next door to Pegasus Hobbies Hosted by SoCalAMX socalamx.net/carshow

### SoCalAMX Car Show

May 30<sup>th</sup>, 2015, in Montclair, CA

The 9<sup>th</sup> Annual SoCalAMX car show is on! Permission to use the same location as last year has been obtained. The t-shirt design has been finished. The pieces are starting to fall together. But the word about the show still needs to get out.

One big word or phrase to spread around is that at the beginning of the show at 10am there will be a short presentation of the "Playmate AMX Reveal." The Playmate AMX has been undergoing a three year restoration, and will be on display at the show after its car cover is pulled off at the presentation.

I received several positive comments about the site we used last year, no negative comments, so I pursued the possibility of again hosting our show there—and with the help of Tom Macomber—and we have the whole parking lot to ourselves.

As for food, I will once again have pizza delivered around noon time for everyone. Cold drinks & water will be on hand for everyone.

Some changes I have made for this year's show deal with the trophies. Instead of multiple classes of cars I have decided to have simple Top 10 Car trophies, and a Best Of Show. This will make balloting easier, and will allow relaxed parking rules for the show cars. Pretty much everyone can pick where they want to park, although I will try to get all the AMX's and Javelins to park together along the long row on the east side of the parking lot.